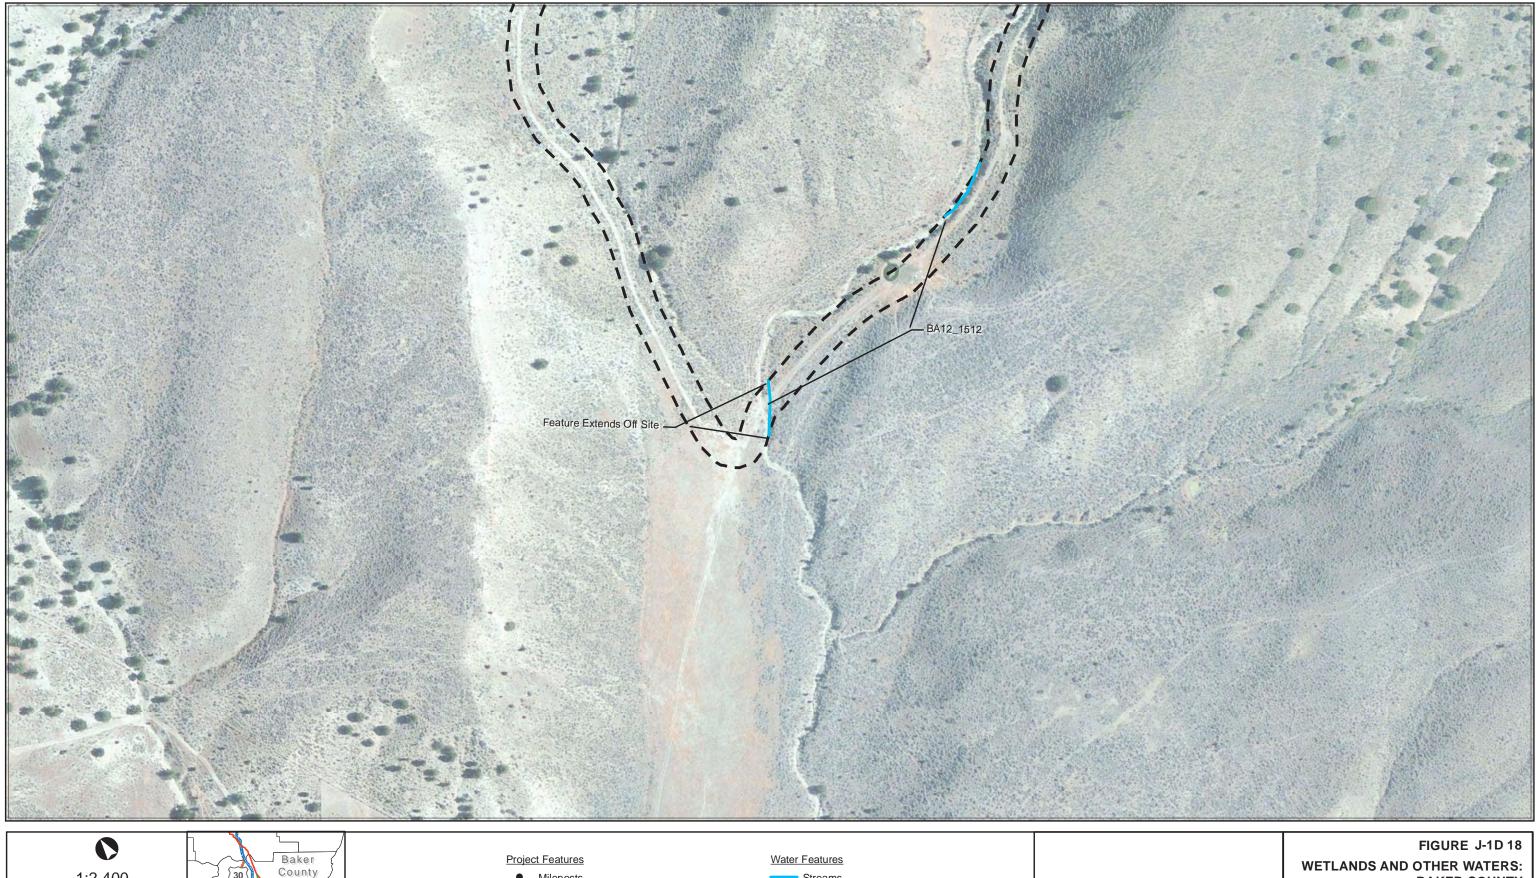

3 Jan 2013 File: Z:\UtilServ\Boardman\_Hemingway\Reports\006\_Wetland\_Resources\2012\_Field\_Report\_Wetland\_Data\Report Data\Exhibit\_J\_2012\ExhibitJ\_EFSC\FigJ-1-5a\_Baker\_Detail.mxd

WETLANDS AND OTHER WATERS: BAKER COUNTY IDAHO POWER COMPANY **BOARDMAN TO HEMINGWAY** 500kV TRANSMISSION LINE PROJECT









FIGURE J-1D 14 WETLANDS AND OTHER WATERS: BAKER COUNTY IDAHO POWER COMPANY **BOARDMAN TO HEMINGWAY** 500kV TRANSMISSION LINE PROJECT











Last Saved: 23 Jan 2013 File: Z:\UtilServ\Boardman\_Hemingway\Reports\006\_Wetland\_Resources\2012\_Field\_Report\_Wetland\_Data\Report Data\Exhibit\_J\_2012\ExhibitJ\_EFSC\FigJ-1-5a\_Baker\_Detail.mxd

FIGURE J-1D 16 WETLANDS AND OTHER WATERS: BAKER COUNTY IDAHO POWER COMPANY **BOARDMAN TO HEMINGWAY** 500kV TRANSMISSION LINE PROJECT











Last Saved: 23 Jan 2013 File: Z:\UtilServ\Boardman\_Hemingway\Reports\006\_Wetland\_Resources\2012\_Field\_Report\_Wetland\_Data\Report Data\Exhibit\_J\_2012\ExhibitJ\_EFSC\FigJ-1-5a\_Baker\_Detail.mxd

BAKER COUNTY IDAHO POWER COMPANY **BOARDMAN TO HEMINGWAY** 500kV TRANSMISSION LINE PROJECT



Wetlands

2011 Study Area

2012 Site Boundary

= Existing Roads

Feet

**DAHO** POWER

Last Saved: 23 Jan 2013 File: Z:\UtilServ\Boardman\_Hemingway\Reports\006\_Wetland\_Resources\2012\_Field\_Report\_Wetland\_Data\Report Data\Exhibit\_J\_2012\ExhibitJ\_EFSC\FigJ-1-5a\_Baker\_Detail.mxd

Coordinate System: NAD 1983 UTM Zone 11N Projection: Transverse Mercator Datum: North American 1983

BAKER COUNTY IDAHO POWER COMPANY **BOARDMAN TO HEMINGWAY** 500kV TRANSMISSION LINE PROJECT