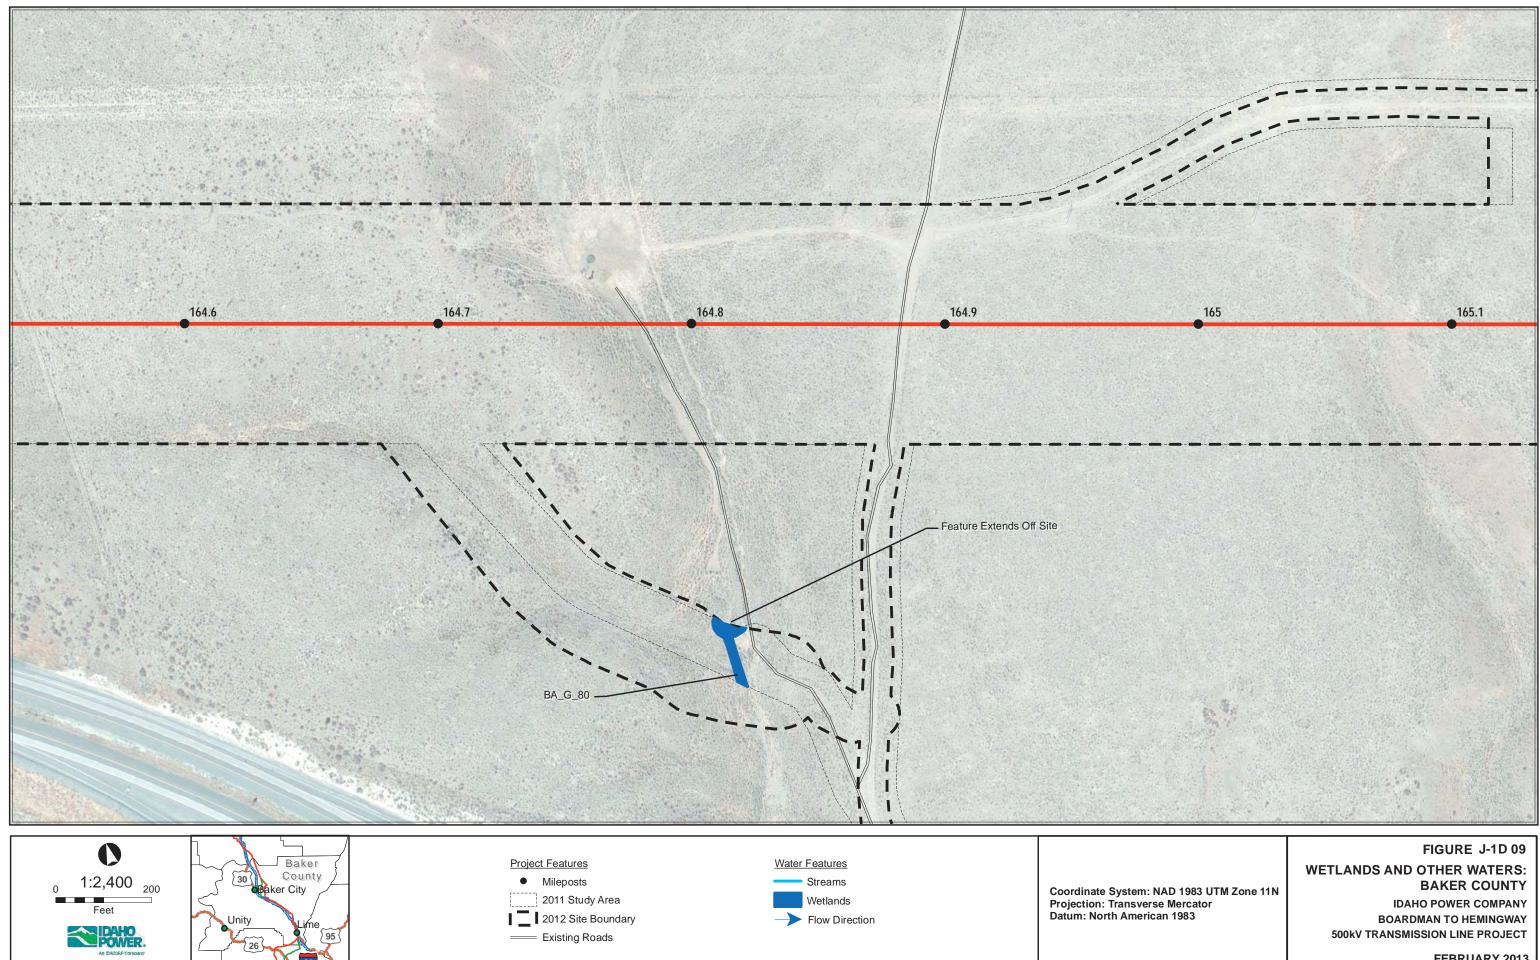

Project Features

Mileposts

2011 Study Area

2012 Site Boundary

= Existing Roads

Coordinate System: NAD 1983 UTM Zone 11N Projection: Transverse Mercator Datum: North American 1983 WETLANDS AND OTHER WATERS: BAKER COUNTY IDAHO POWER COMPANY BOARDMAN TO HEMINGWAY 500kV TRANSMISSION LINE PROJECT

Last Saved: 23 Jan 2013 File: Z:\UtilServ\Boardman\_Hemingway\Reports\006\_Wetland\_Resources\2012\_Field\_Report\_Wetland\_Data\Report Data\Exhibit\_J\_2012\ExhibitJ\_EFSC\FigJ-1-5a\_Baker\_Detail.mxd FIGURE J-1D 27 WETLANDS AND OTHER WATERS: BAKER COUNTY IDAHO POWER COMPANY BOARDMAN TO HEMINGWAY 500kV TRANSMISSION LINE PROJECT