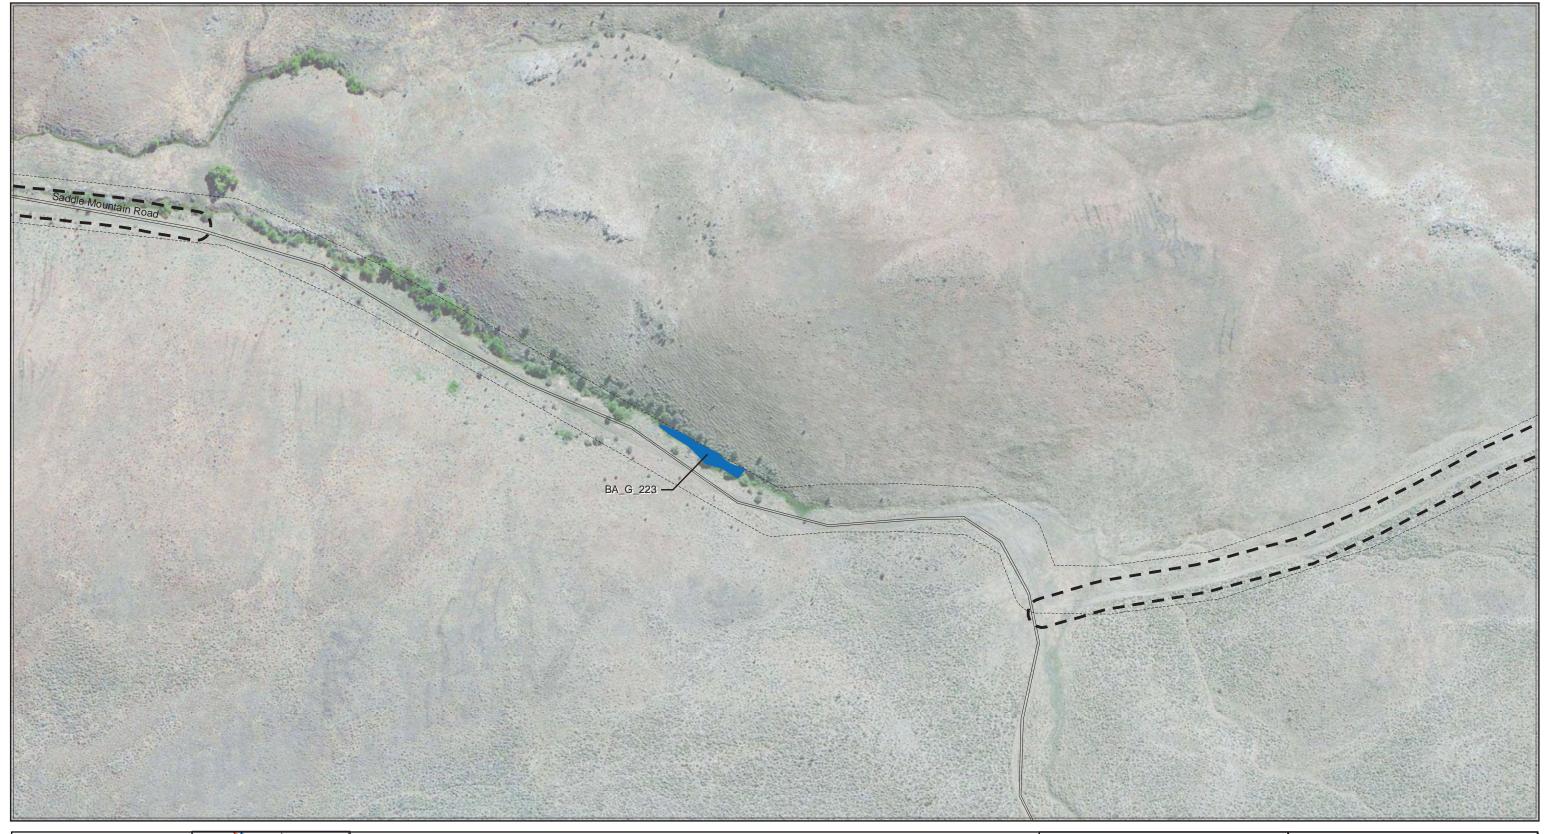

Z:\UtilServ\Boardman\_Hemingway\Reports\006\_Wetland\_Resources\2012\_Field\_Report\_Wetland\_Data\Report Data\Exhibit\_J\_2012\ExhibitJ\_EFSC\FigJ-1-5a\_Baker\_Detail.mxd

FIGURE J-1D 29 WETLANDS AND OTHER WATERS: **BAKER COUNTY** IDAHO POWER COMPANY **BOARDMAN TO HEMINGWAY** 500kV TRANSMISSION LINE PROJECT





500kV TRANSMISSION LINE PROJECT



**DAHO** POWER

Last Saved: 23 Jan 2013 File: Z:\UtilServ\Boardman\_Hemingway\Reports\006\_Wetland\_Resources\2012\_Field\_Report\_Wetland\_Data\Report Data\Exhibit\_J\_2012\ExhibitJ\_EFSC\FigJ-1-5a\_Baker\_Detail.mxd

= Existing Roads

**BOARDMAN TO HEMINGWAY** 500kV TRANSMISSION LINE PROJECT







FIGURE J-1D 34 WETLANDS AND OTHER WATERS: **BAKER COUNTY** IDAHO POWER COMPANY **BOARDMAN TO HEMINGWAY** 500kV TRANSMISSION LINE PROJECT



















Last Saved: 23 Jan 2013 File: Z:\UtilServ\Boardman\_Hemingway\Reports\006\_Wetland\_Resources\2012\_Field\_Report\_Wetland\_Data\Report Data\Exhibit\_J\_2012\ExhibitJ\_EFSC\FigJ-1-5a\_Baker\_Detail.mxd FIGURE J-1D 40 WETLANDS AND OTHER WATERS: BAKER COUNTY IDAHO POWER COMPANY BOARDMAN TO HEMINGWAY 500kV TRANSMISSION LINE PROJECT











Last Saved: 23 Jan 2013 File: Z:\UtilServ\Boardman\_Hemingway\Reports\006\_Wetland\_Resources\2012\_Field\_Report\_Wetland\_Data\Report Data\Exhibit\_J\_2012\ExhibitJ\_EFSC\FigJ-1-5a\_Baker\_Detail.mxd

FIGURE J-1D 42 WETLANDS AND OTHER WATERS: BAKER COUNTY IDAHO POWER COMPANY **BOARDMAN TO HEMINGWAY** 500kV TRANSMISSION LINE PROJECT





Coordinate System: NAD 1983 UTM Zone 11N Projection: Transverse Mercator Datum: North American 1983 FIGURE J-