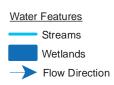

Last Saved: 23 Jan 2013 File: Z:\UtilServ\Boardman\_Hemingway\Reports\006\_Wetland\_Resources\2012\_Field\_Report\_Wetland\_Data\Report Data\Exhibit\_J\_2012\ExhibitJ\_EFSC\FigJ-1-5a\_Baker\_Detail.mxd FIGURE J-1D 40 WETLANDS AND OTHER WATERS: BAKER COUNTY IDAHO POWER COMPANY BOARDMAN TO HEMINGWAY 500kV TRANSMISSION LINE PROJECT

FIGURE J-1D 42 WETLANDS AND OTHER WATERS: BAKER COUNTY IDAHO POWER COMPANY **BOARDMAN TO HEMINGWAY** 500kV TRANSMISSION LINE PROJECT

Coordinate System: NAD 1983 UTM Zone 11N Projection: Transverse Mercator Datum: North American 1983 FIGURE J-1D 43 WETLANDS AND OTHER WATERS: BAKER COUNTY IDAHO POWER COMPANY BOARDMAN TO HEMINGWAY 500kV TRANSMISSION LINE PROJECT