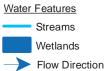

WETLANDS AND OTHER WATERS: BAKER COUNTY IDAHO POWER COMPANY **BOARDMAN TO HEMINGWAY** 500kV TRANSMISSION LINE PROJECT

FIGURE J-1D 14 WETLANDS AND OTHER WATERS: BAKER COUNTY IDAHO POWER COMPANY **BOARDMAN TO HEMINGWAY** 500kV TRANSMISSION LINE PROJECT