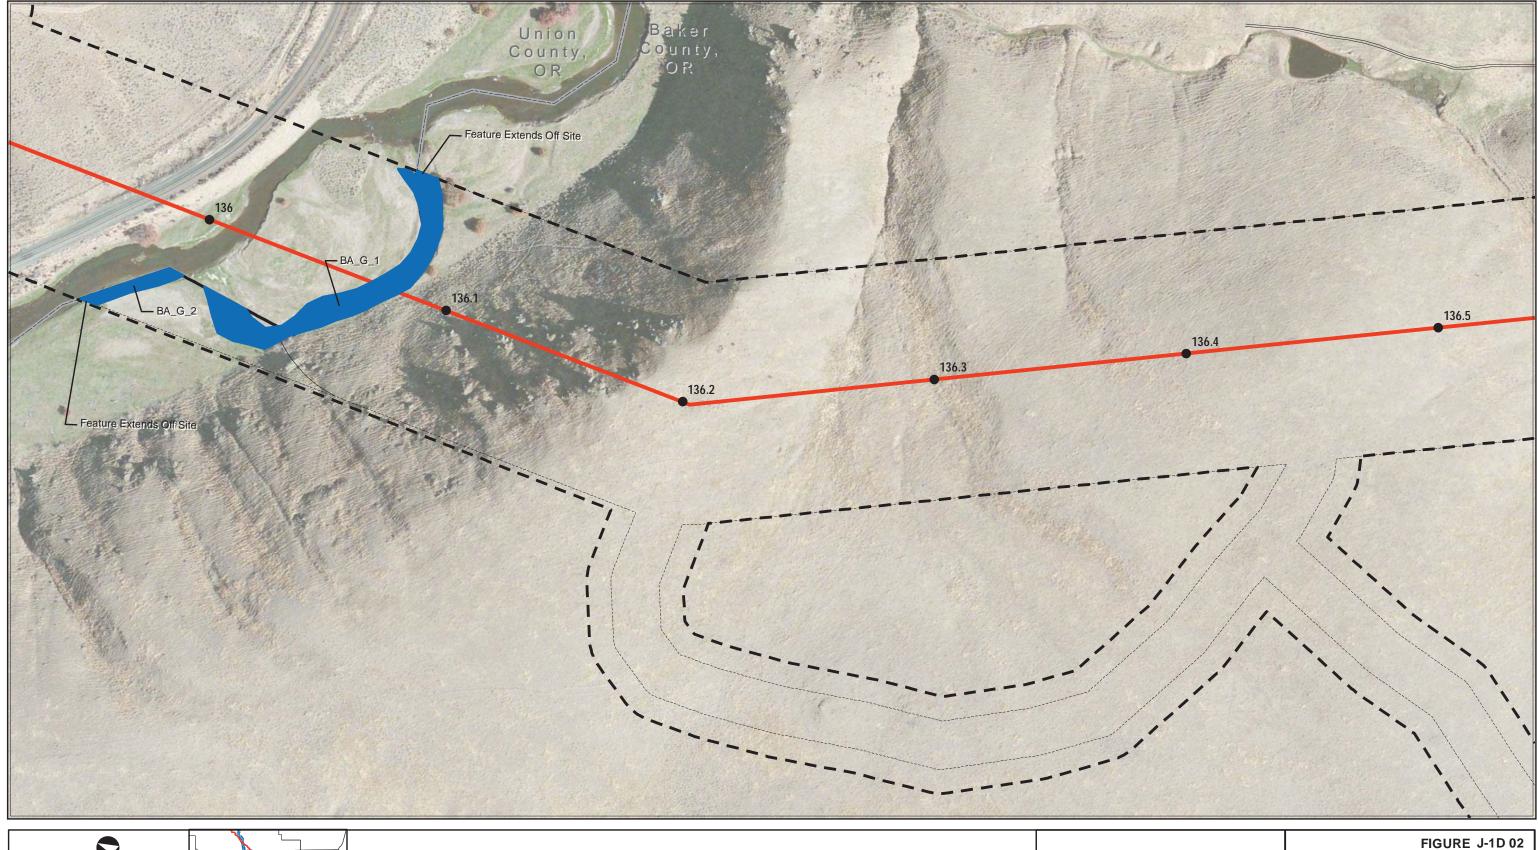

WETLANDS AND OTHER WATERS: BAKER COUNTY IDAHO POWER COMPANY **BOARDMAN TO HEMINGWAY** 500kV TRANSMISSION LINE PROJECT

FIGURE J-1D 14 WETLANDS AND OTHER WATERS: BAKER COUNTY IDAHO POWER COMPANY **BOARDMAN TO HEMINGWAY** 500kV TRANSMISSION LINE PROJECT