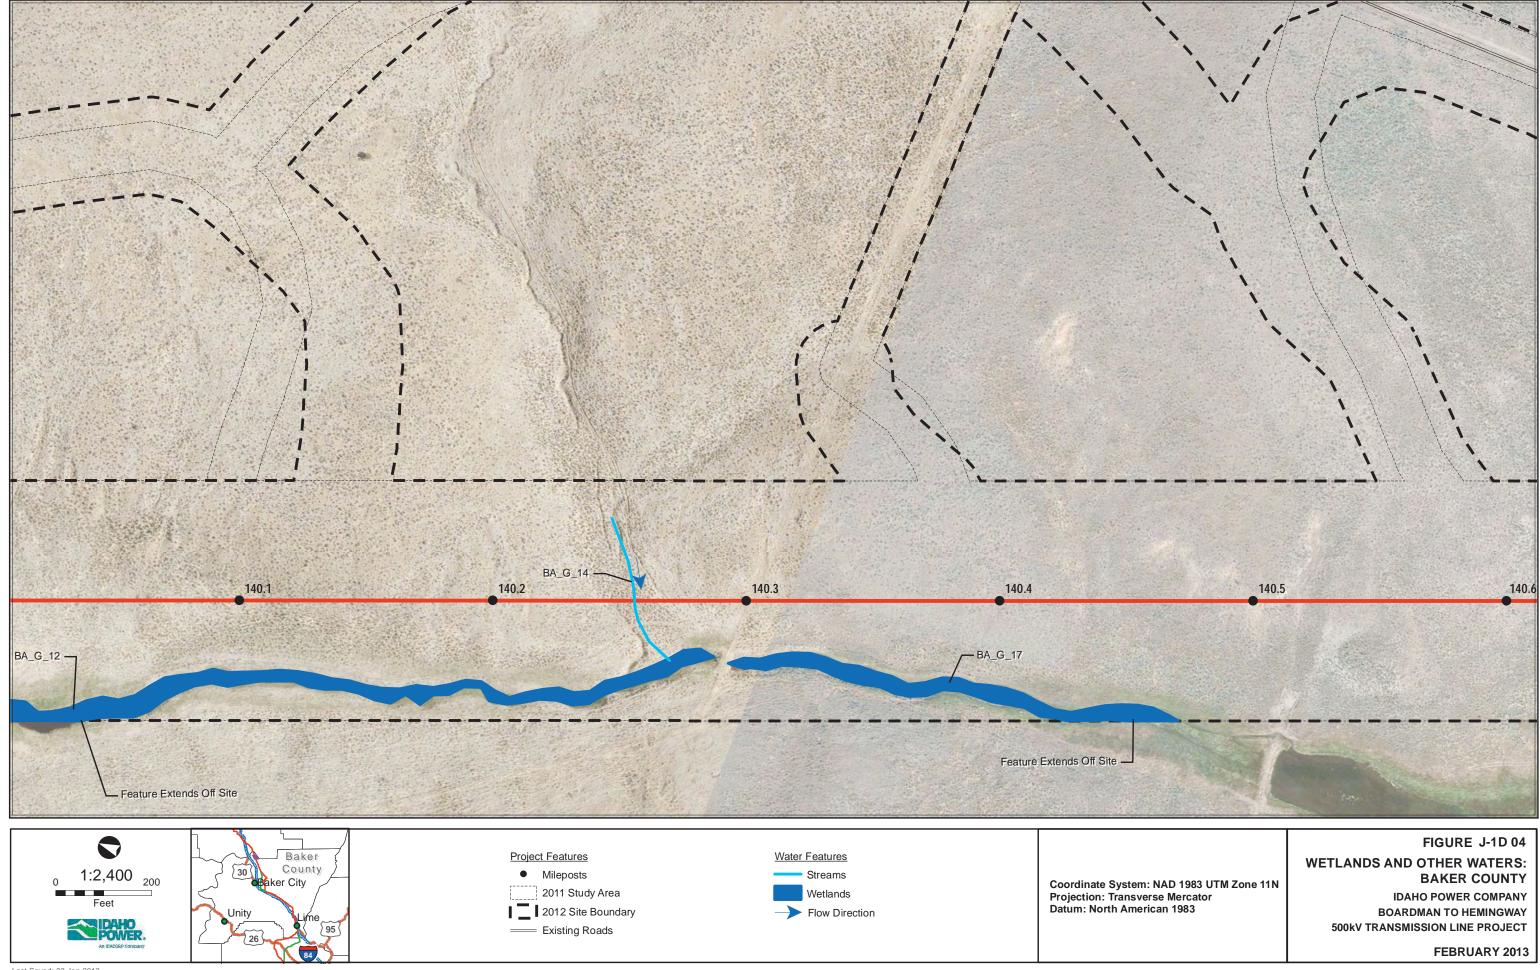

Last Saved: 23 Jan 2013 File: Z:\UtilServ\Boardman\_Hemingway\Reports\006\_Wetland\_Resources\2012\_Field\_Report\_Wetland\_Data\Report Data\Exhibit\_J\_2012\ExhibitJ\_EFSC\FigJ-1-5a\_Baker\_Detail.mxd

WETLANDS AND OTHER WATERS: **BAKER COUNTY** IDAHO POWER COMPANY **BOARDMAN TO HEMINGWAY** 500kV TRANSMISSION LINE PROJECT













Last Saved: 23 Jan 2013 File: Z:\UtilServ\Boardman\_Hemingway\Reports\006\_Wetland\_Resources\2012\_Field\_Report\_Wetland\_Data\Report Data\Exhibit\_J\_2012\ExhibitJ\_EFSC\FigJ-1-5a\_Baker\_Detail.mxd

WETLANDS AND OTHER WATERS: **BAKER COUNTY** IDAHO POWER COMPANY **BOARDMAN TO HEMINGWAY** 500kV TRANSMISSION LINE PROJECT



















Last Saved: 23 Jan 2013 File: Z:\UtilServ\Boardman\_Hemingway\Reports\006\_Wetland\_Resources\2012\_Field\_Report\_Wetland\_Data\Report Data\Exhibit\_J\_2012\ExhibitJ\_EFSC\FigJ-1-5a\_Baker\_Detail.mxd

WETLANDS AND OTHER WATERS: BAKER COUNTY IDAHO POWER COMPANY **BOARDMAN TO HEMINGWAY** 500kV TRANSMISSION LINE PROJECT









FIGURE J-1D 14 WETLANDS AND OTHER WATERS: BAKER COUNTY IDAHO POWER COMPANY **BOARDMAN TO HEMINGWAY** 500kV TRANSMISS