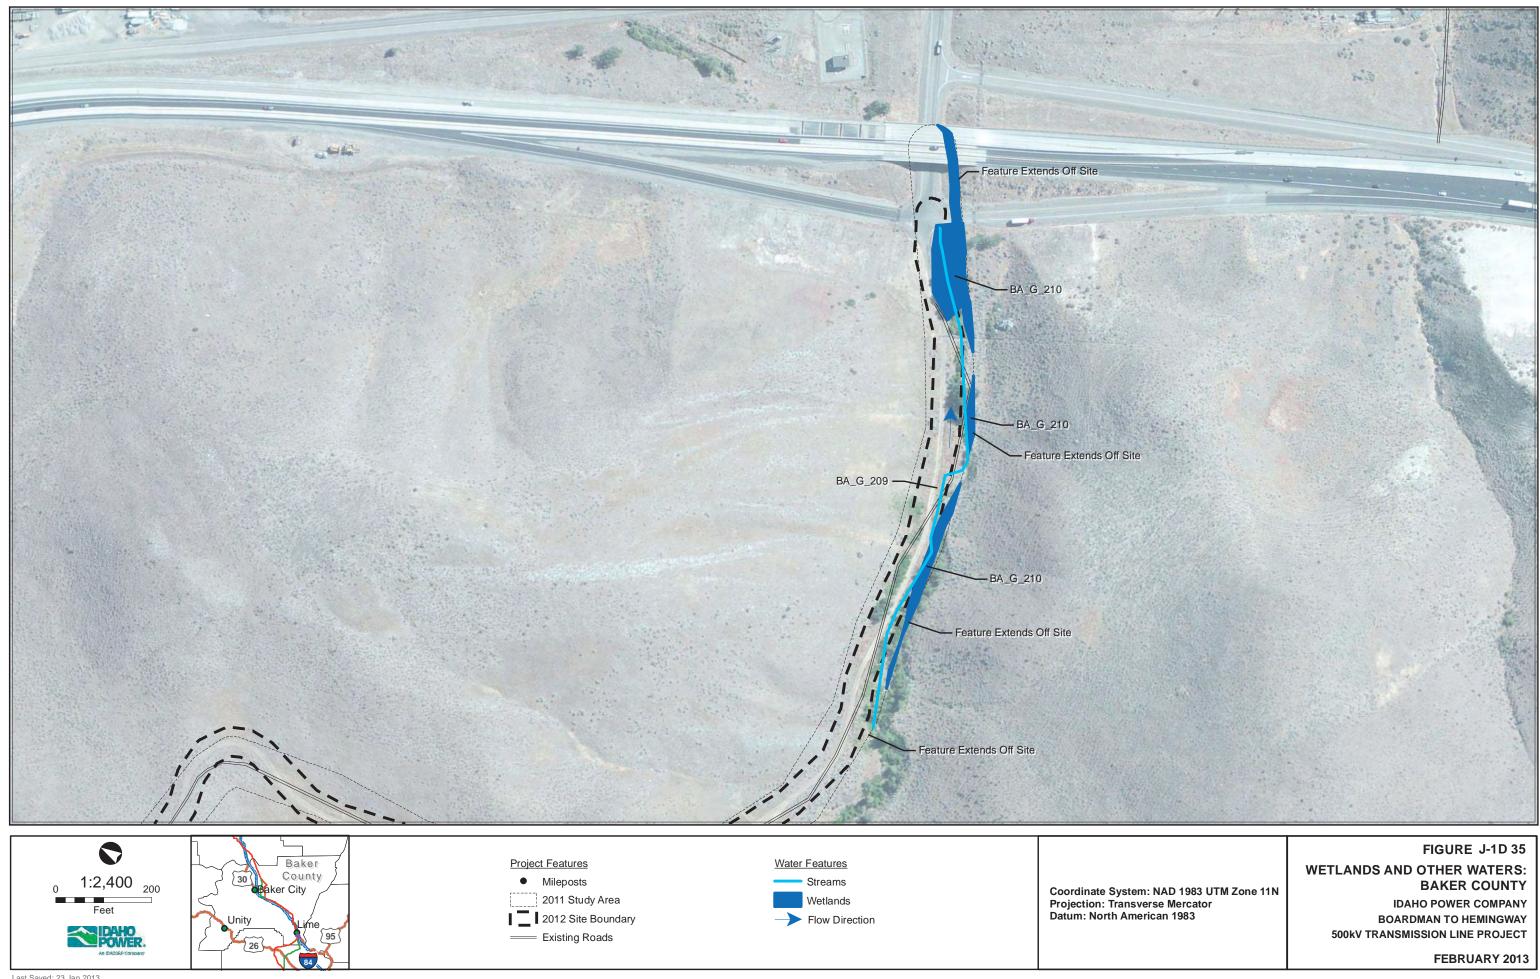

= Existing Roads

**BOARDMAN TO HEMINGWAY** 500kV TRANSMISSION LINE PROJECT

FIGURE J-1D 34 WETLANDS AND OTHER WATERS: **BAKER COUNTY** IDAHO POWER COMPANY **BOARDMAN TO HEMINGWAY** 500kV TRANSMISSION LINE PROJECT