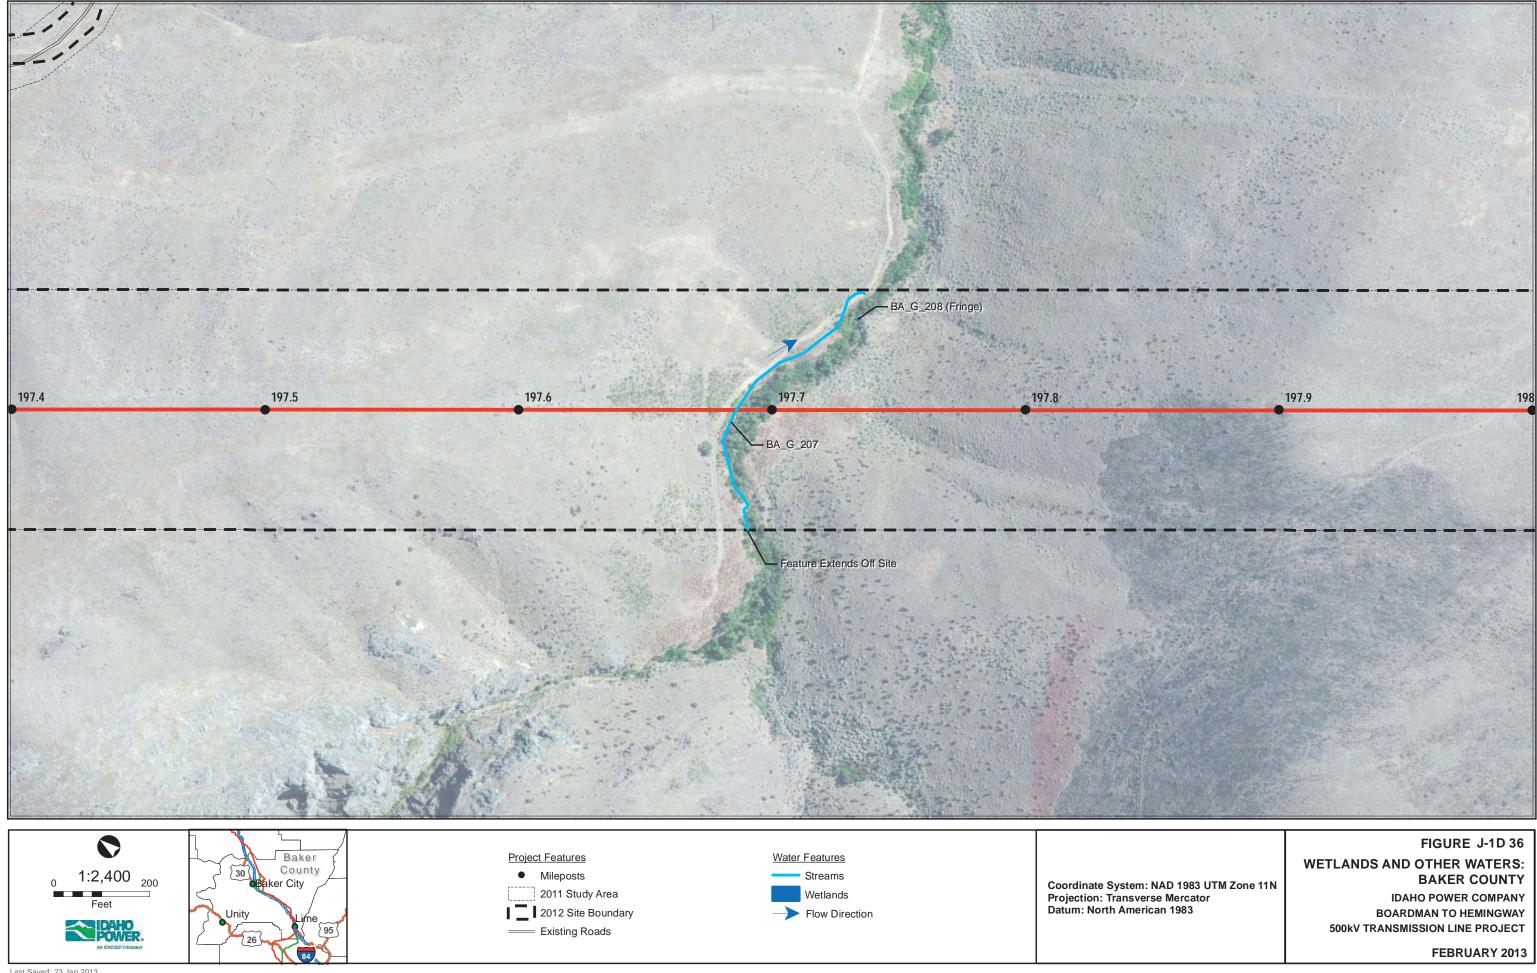

3 File: Z:\UtilServ\Boardman\_Hemingway\Reports\006\_Wetland\_Resources\2012\_Field\_Report\_Wetland\_Data\Report Data\Exhibit\_J\_2012\ExhibitJ\_EFSC\FigJ-1-5a\_Baker\_Detail.mxd

FIGURE J-1D 29 WETLANDS AND OTHER WATERS: **BAKER COUNTY** IDAHO POWER COMPANY **BOARDMAN TO HEMINGWAY** 500kV TRANSMISSION LINE PROJECT





500kV TRANSMISSION LINE PROJECT



**DAHO** POWER

Last Saved: 23 Jan 2013 File: Z:\UtilServ\Boardman\_Hemingway\Reports\006\_Wetland\_Resources\2012\_Field\_Report\_Wetland\_Data\Report Data\Exhibit\_J\_2012\ExhibitJ\_EFSC\FigJ-1-5a\_Baker\_Detail.mxd

= Existing Roads

**BOARDMAN TO HEMINGWAY** 500kV TRANSMISSION LINE PROJECT







FIGURE J-1D 34 WETLANDS AND OTHER WATERS: **BAKER COUNTY** IDAHO POWER COMPANY **BOARDMAN TO HEMINGWAY** 500kV TRANSMISSION LINE PROJECT



















Last Saved: 23 Jan 2013 File: Z:\UtilServ\Boardman\_Hemingway\Reports\006\_Wetland\_Resources\2012\_Field\_Report\_Wetland\_Data\Report Data\Exhibit\_J\_2012\ExhibitJ\_EFSC\FigJ-1-5a\_Baker\_Detail.mxd FIGURE J-1D 40 WETLANDS AND OTHER WATERS: BAKER COUNTY IDAHO POWER COMPANY BOARDMAN TO HEMINGWAY 500kV TRANSMISSION LINE PROJECT











Last Saved: 23 Jan 2013 File: Z:\UtilServ\Boardman\_Hemingway\Reports\006\_Wetland\_Resources\2012\_Field\_Report\_Wetland\_Data\Report Data\Exhibit\_J\_2012\ExhibitJ\_EFSC\FigJ-1-5a\_Baker\_Detail.mxd

FIGURE J-1D 42 WETLANDS AND OTHER WATERS: BAKER COUNTY IDAHO POWER COMPANY **BOARDMAN TO HEMINGWAY** 500kV TRANSMISSION LINE PROJECT





Coordinate System: NAD 1983 UTM Zone 11N Projection: Transverse Mercator Datum: North American 1983 F