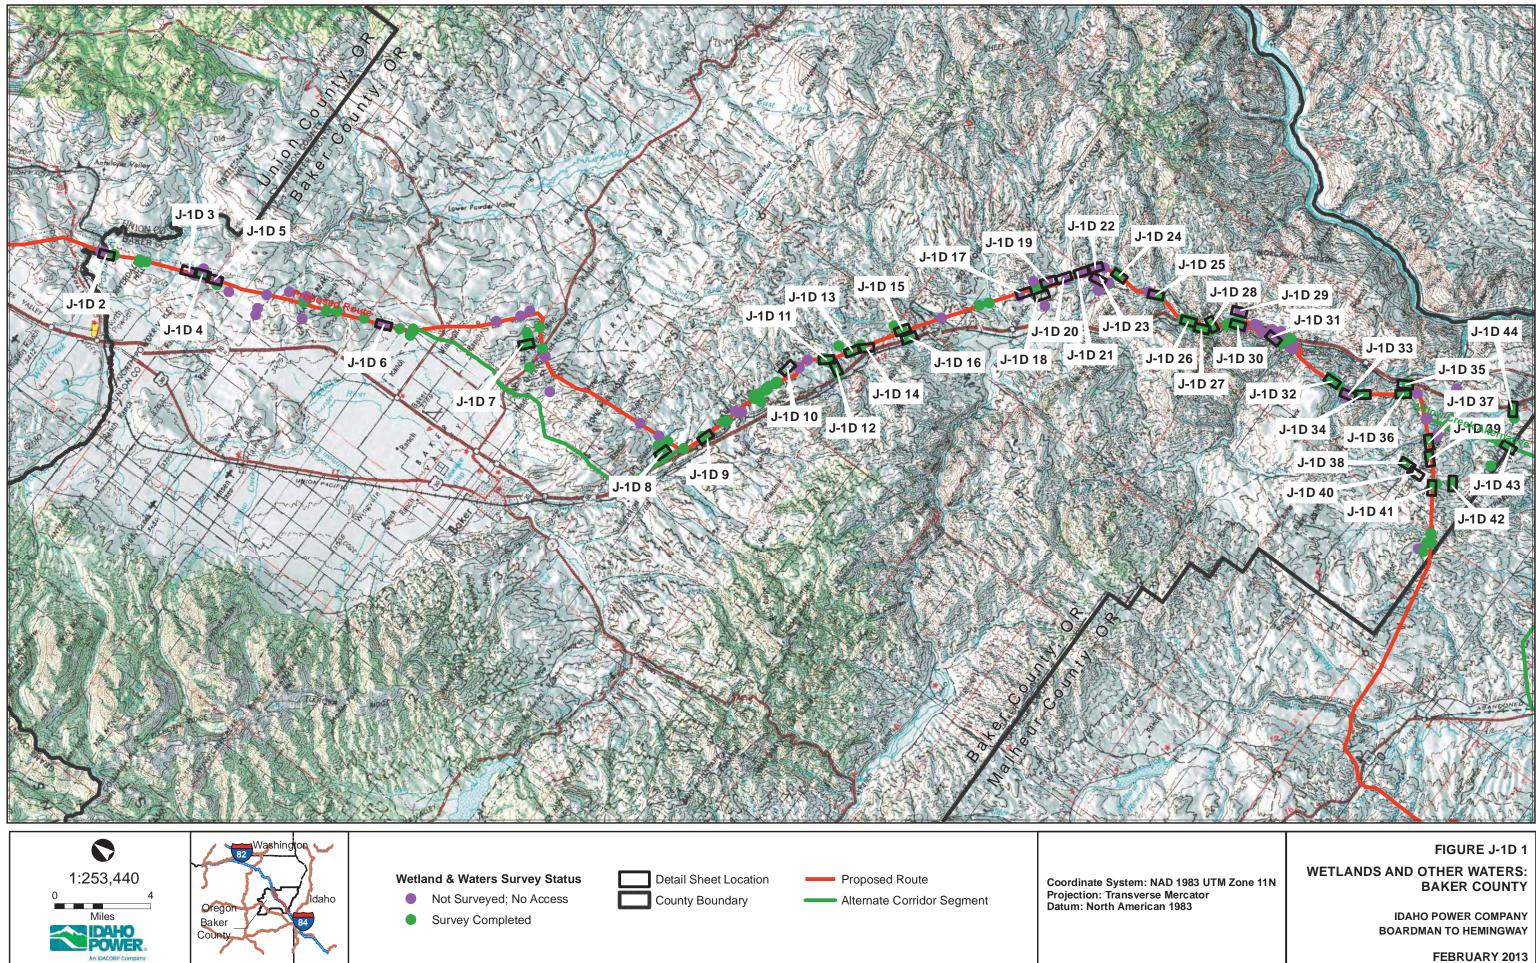

WETLANDS AND OTHER WATERS: **BAKER COUNTY** IDAHO POWER COMPANY **BOARDMAN TO HEMINGWAY** 500kV TRANSMISSION LINE PROJECT

Last Saved: 23 Jan 2013 File: Z:\UtilServ\Boardman\_Hemingway\Reports\006\_Wetland\_Resources\2012\_Field\_Report\_Wetland\_Data\Report Data\Exhibit\_J\_2012\ExhibitJ\_EFSC\FigJ-1-5a\_Baker\_Detail.mxd