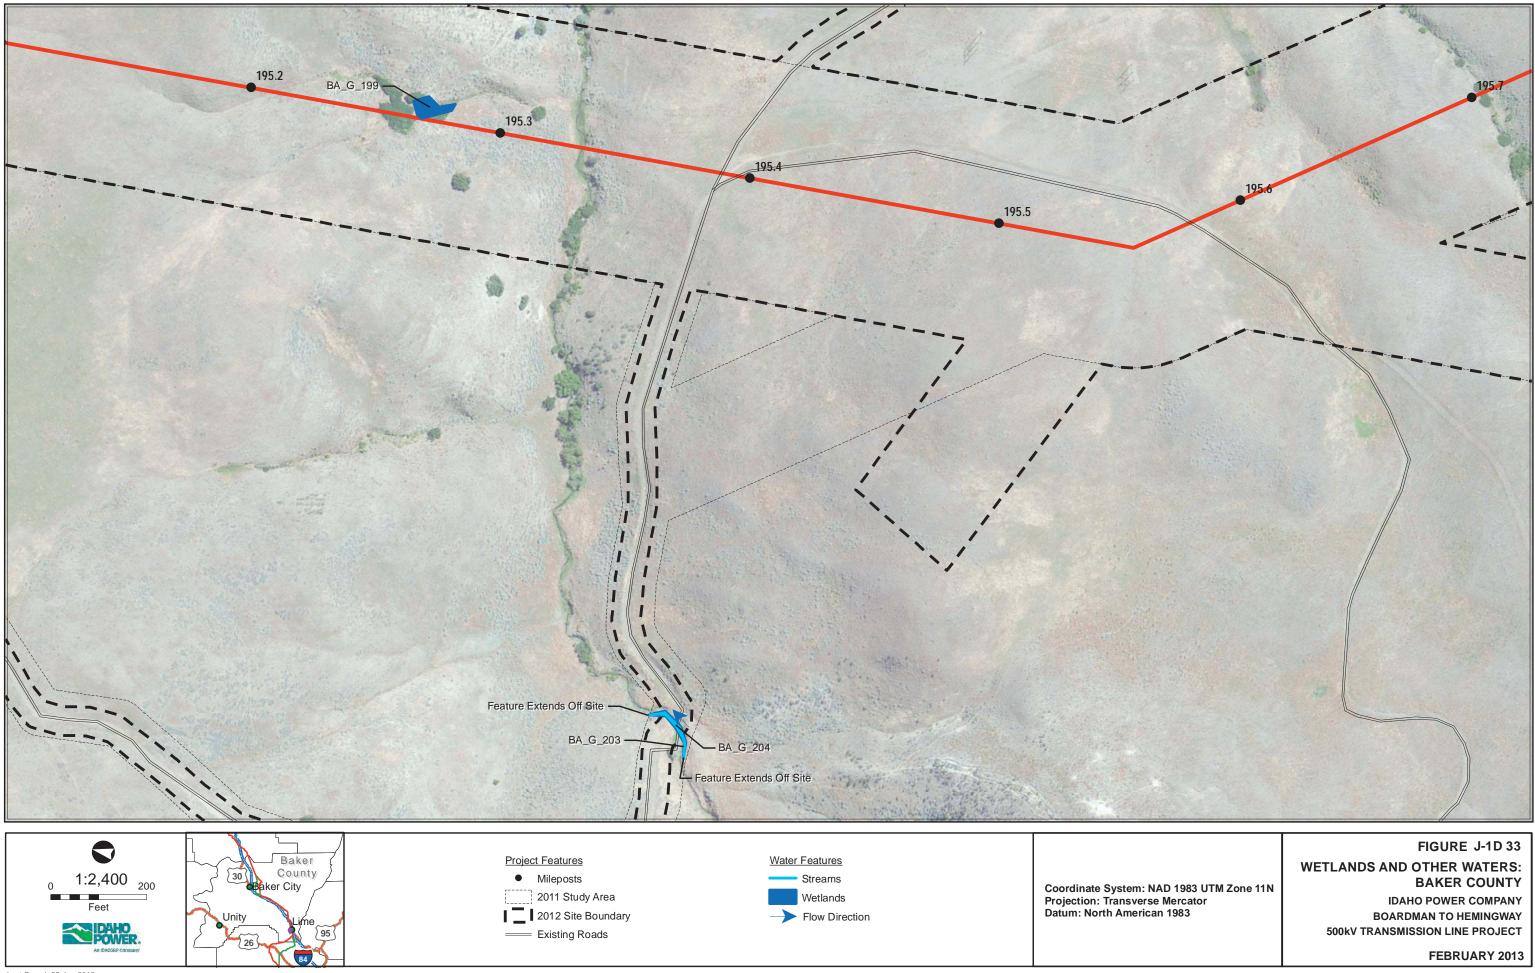

= Existing Roads

**BOARDMAN TO HEMINGWAY** 500kV TRANSMISSION LINE PROJECT

FIGURE J-1D 34 WETLANDS AND OTHER WATERS: **BAKER COUNTY** IDAHO POWER COMPANY **BOARDMAN TO HEMINGWAY** 500kV TRANSMISSION LINE PROJECT