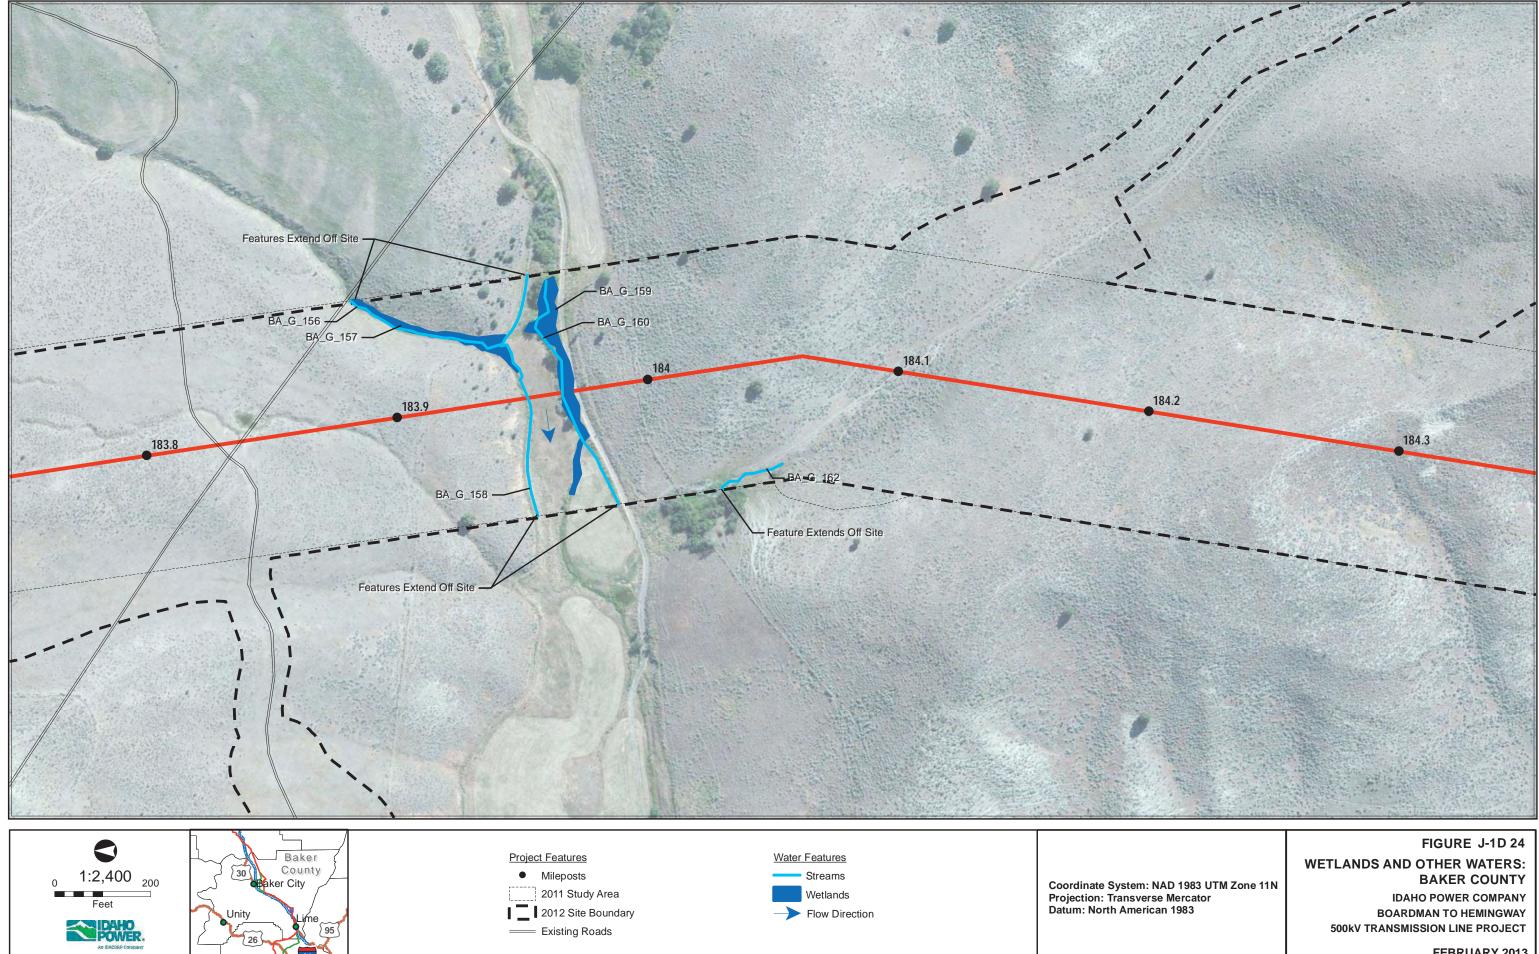

y Area

2012 Site Boundary

= Existing Roads

Feet

**DAHO** POWER

Last Saved: 23 Jan 2013 File: Z:\UtilServ\Boardman\_Hemingway\Reports\006\_Wetland\_Resources\2012\_Field\_Report\_Wetland\_Data\Report Data\Exhibit\_J\_2012\ExhibitJ\_EFSC\FigJ-1-5a\_Baker\_Detail.mxd

Coordinate System: NAD 1983 UTM Zone 11N Projection: Transverse Mercator Datum: North American 1983

BAKER COUNTY IDAHO POWER COMPANY **BOARDMAN TO HEMINGWAY** 500kV TRANSMISSION LINE PROJECT















Last Saved: 23 Jan 2013 File: Z:\UtilServ\Boardman\_Hemingway\Reports\006\_Wetland\_Resources\2012\_Field\_Report\_Wetland\_Data\Report Data\Exhibit\_J\_2012\ExhibitJ\_EFSC\FigJ-1-5a\_Baker\_Detail.mxd

WETLANDS AND OTHER WATERS: BAKER COUNTY IDAHO POWER COMPANY **BOARDMAN TO HEMINGWAY** 500kV TRANSMISSION LINE PROJECT







Water Features

Streams

Wetlands



Last Saved: 23 Jan 2013 File: Z:\UtilServ\Boardman\_Hemingway\Reports\006\_Wetland\_Resources\2012\_Field\_Report\_Wetland\_Data\Report Data\Exhibit\_J\_2012\Exhibit\_J\_EFSC\FigJ-1-5a\_Baker\_Detail.mxd

Project Features

Mileposts

2011 Study Area

2012 Site Boundary

= Existing Roads

Coordinate System: NAD 1983 UTM Zone 11N Projection: Transverse Mercator Datum: North American 1983 WETLANDS AND OTHER WATERS: BAKER COUNTY IDAHO POWER COMPANY BOARDMAN TO HEMINGWAY 500kV TRANSMISSION LINE PROJECT









Last Saved: 23 Jan 2013 File: Z:\UtilServ\Boardman\_Hemingway\Reports\006\_Wetland\_Resources\2012\_Field\_Report\_Wetland\_Data\Report Data\Exhibit\_J\_2012\ExhibitJ\_EFSC\FigJ-1-5a\_Baker\_Detail.mxd FIGURE J-1D 27 WETLANDS AND OTHER WATERS: B