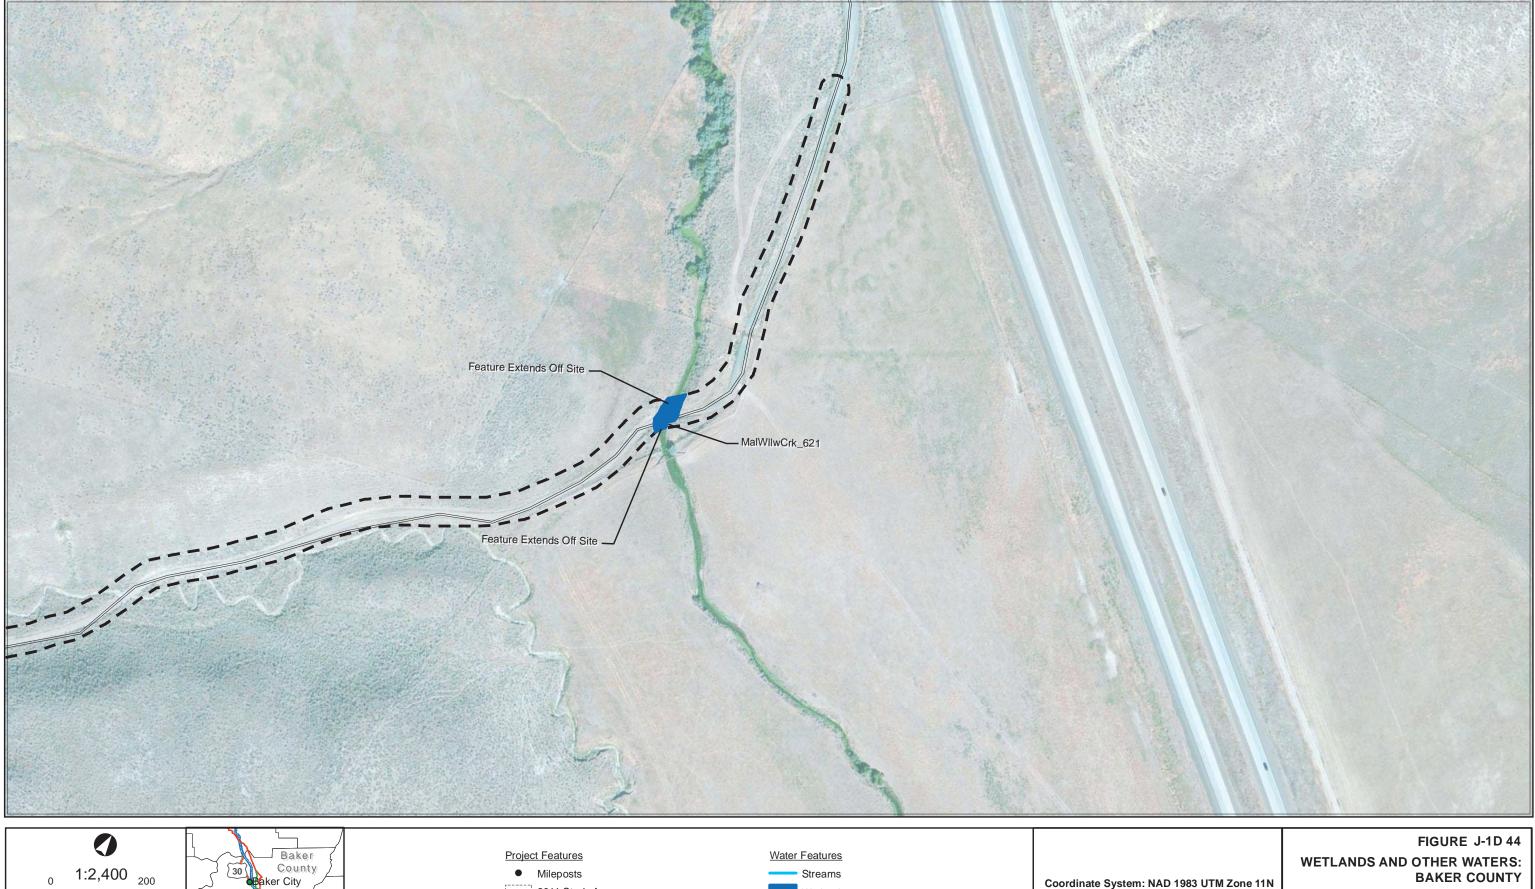

FIGURE J-1D 42 WETLANDS AND OTHER WATERS: BAKER COUNTY IDAHO POWER COMPANY **BOARDMAN TO HEMINGWAY** 500kV TRANSMISSION LINE PROJECT

Coordinate System: NAD 1983 UTM Zone 11N Projection: Transverse Mercator Datum: North American 1983 FIGURE J-1D 43 WETLANDS AND OTHER WATERS: BAKER COUNTY IDAHO POWER COMPANY BOARDMAN TO HEMINGWAY 500kV TRANSMISSION LINE PROJECT