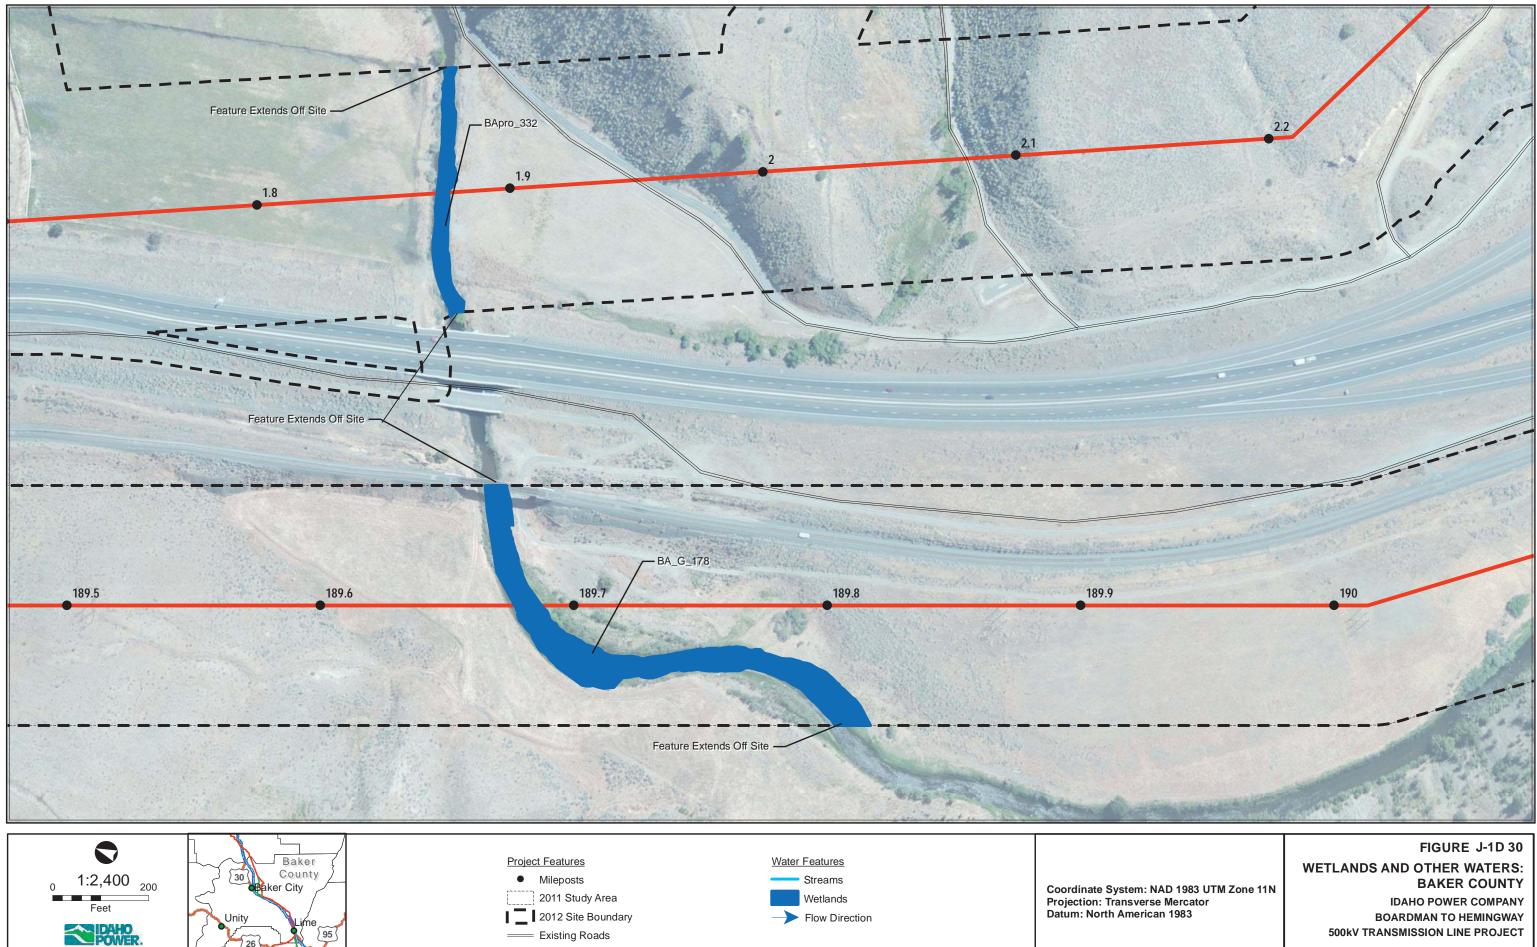

FIGURE J-1D 29 WETLANDS AND OTHER WATERS: **BAKER COUNTY** IDAHO POWER COMPANY **BOARDMAN TO HEMINGWAY** 500kV TRANSMISSION LINE PROJECT

500kV TRANSMISSION LINE PROJECT

**DAHO** POWER

Last Saved: 23 Jan 2013 File: Z:\UtilServ\Boardman\_Hemingway\Reports\006\_Wetland\_Resources\2012\_Field\_Report\_Wetland\_Data\Report Data\Exhibit\_J\_2012\ExhibitJ\_EFSC\FigJ-1-5a\_Baker\_Detail.mxd