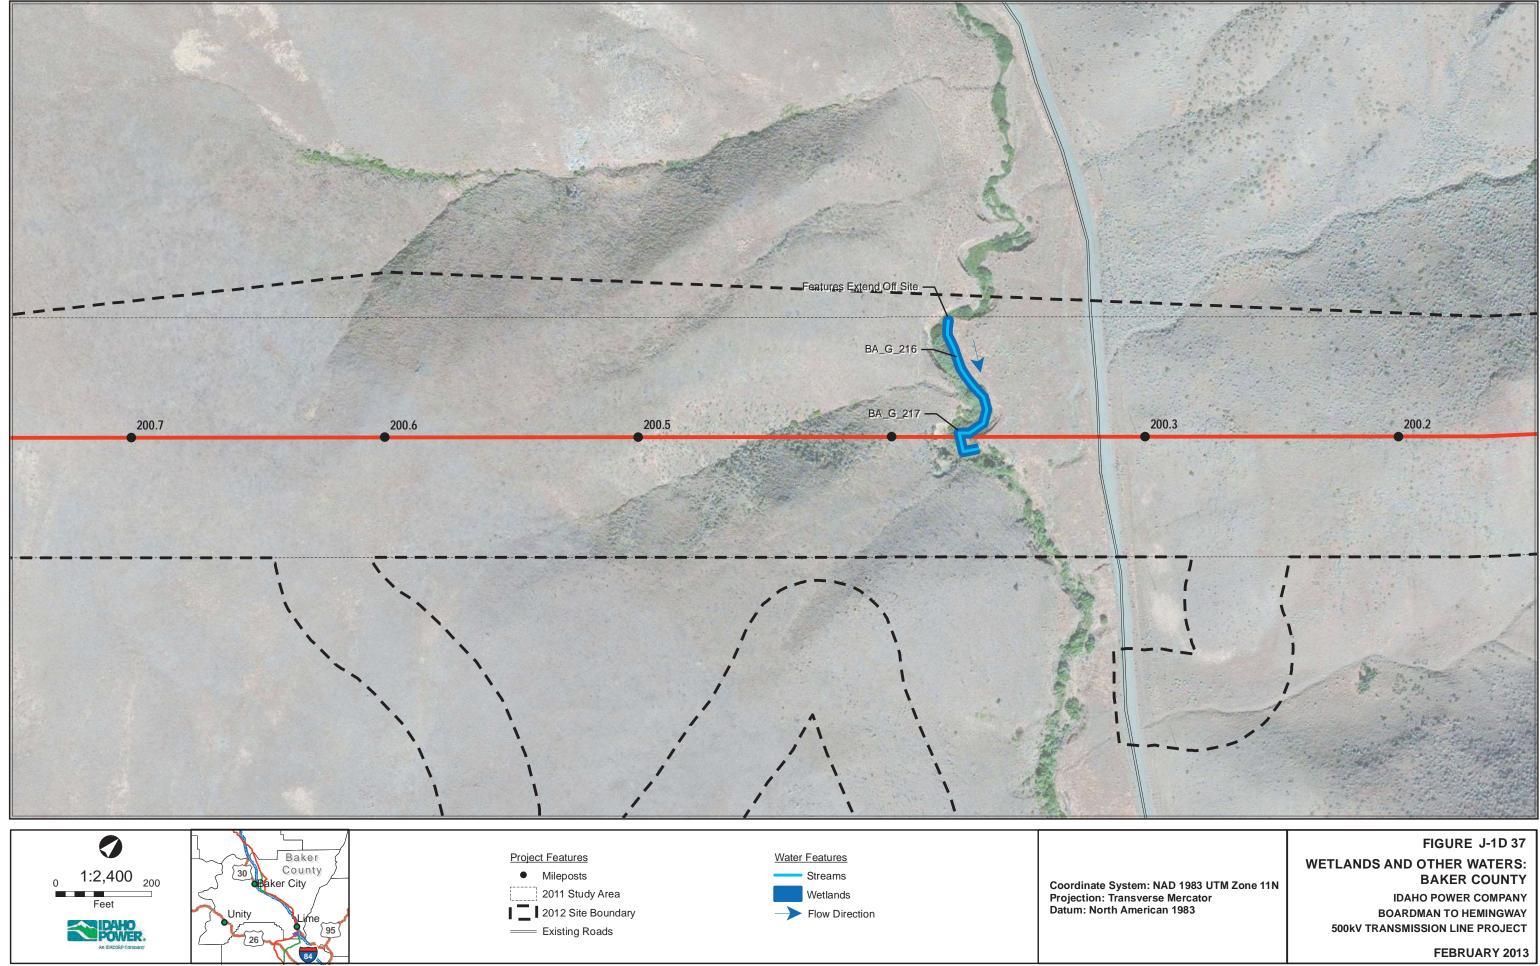

File: Z:\UtilServ\Boardman\_Hemingway\Reports\006\_Wetland\_Resources\2012\_Field\_Report\_Wetland\_Data\Report Data\Exhibit\_J\_2012\ExhibitJ\_EFSC\FigJ-1-5a\_Baker\_Detail.mxd

FIGURE J-1D 29 WETLANDS AND OTHER WATERS: **BAKER COUNTY** IDAHO POWER COMPANY **BOARDMAN TO HEMINGWAY** 500kV TRANSMISSION LINE PROJECT





500kV TRANSMISSION LINE PROJECT



**DAHO** POWER

Last Saved: 23 Jan 2013 File: Z:\UtilServ\Boardman\_Hemingway\Reports\006\_Wetland\_Resources\2012\_Field\_Report\_Wetland\_Data\Report Data\Exhibit\_J\_2012\ExhibitJ\_EFSC\FigJ-1-5a\_Baker\_Detail.mxd

= Existing Roads

**BOARDMAN TO HEMINGWAY** 500kV TRANSMISSION LINE PROJECT







FIGURE J-1D 34 WETLANDS AND OTHER WATERS: **BAKER COUNTY** IDAHO POWER COMPANY **BOARDMAN TO HEMINGWAY** 500kV TRANSMISSION LINE PROJECT



















Last Saved: 23 Jan 2013 File: Z:\UtilServ\Boardman\_Hemingway\Reports\006\_Wetland\_Resources\2012\_Field\_Report\_Wetland\_Data\Report Data\Exhibit\_J\_2012\ExhibitJ\_EFSC\FigJ-1-5a\_Baker\_Detail.mxd FIGURE J-1D 40 WETLANDS AND OTHER WATERS: BAKER COUNTY IDAHO POWER COMPANY BOARDMAN TO HEMINGWAY 500kV TRANSMISSION LINE PROJECT











Last Saved: 23 Jan 2013 File: Z:\UtilServ\Boardman\_Hemingway\Reports\006\_Wetland\_Resources\2012\_Field\_Report\_Wetland\_Data\Report Data\Exhibit\_J\_2012\ExhibitJ\_EFSC\FigJ-1-5a\_Baker\_Detail.mxd

FIGURE J-1D 42 WETLANDS AND OTHER WATERS: BAKER COUNTY IDAHO POWER COMPANY **BOARDMAN TO HEMINGWAY** 500kV TRANSMISSION LINE PROJECT





Coordinate System: NAD 1983 UTM Zone 11N Projection: Transverse Mercator Datum: North American 1983 FIG