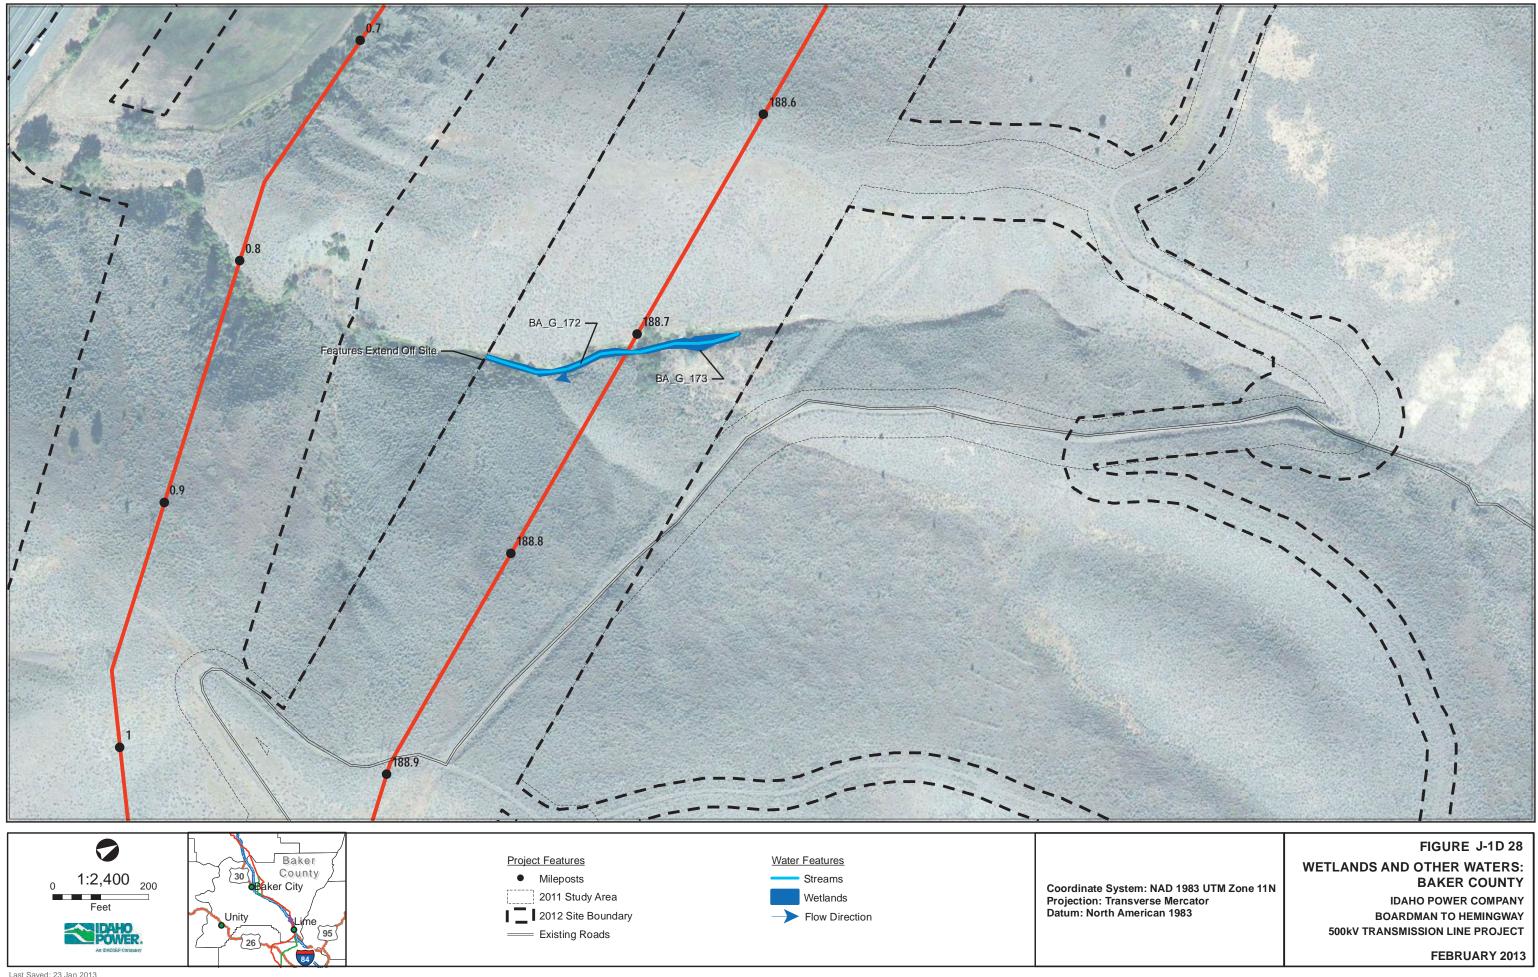

Last Saved: 23 Jan 2013 File: Z:\UtilServ\Boardman\_Hemingway\Reports\006\_Wetland\_Resources\2012\_Field\_Report\_Wetland\_Data\Report Data\Exhibit\_J\_2012\ExhibitJ\_EFSC\FigJ-1-5a\_Baker\_Detail.mxd FIGURE J-1D 27 WETLANDS AND OTHER WATERS: BAKER COUNTY IDAHO POWER COMPANY BOARDMAN TO HEMINGWAY 500kV TRANSMISSION LINE PROJECT