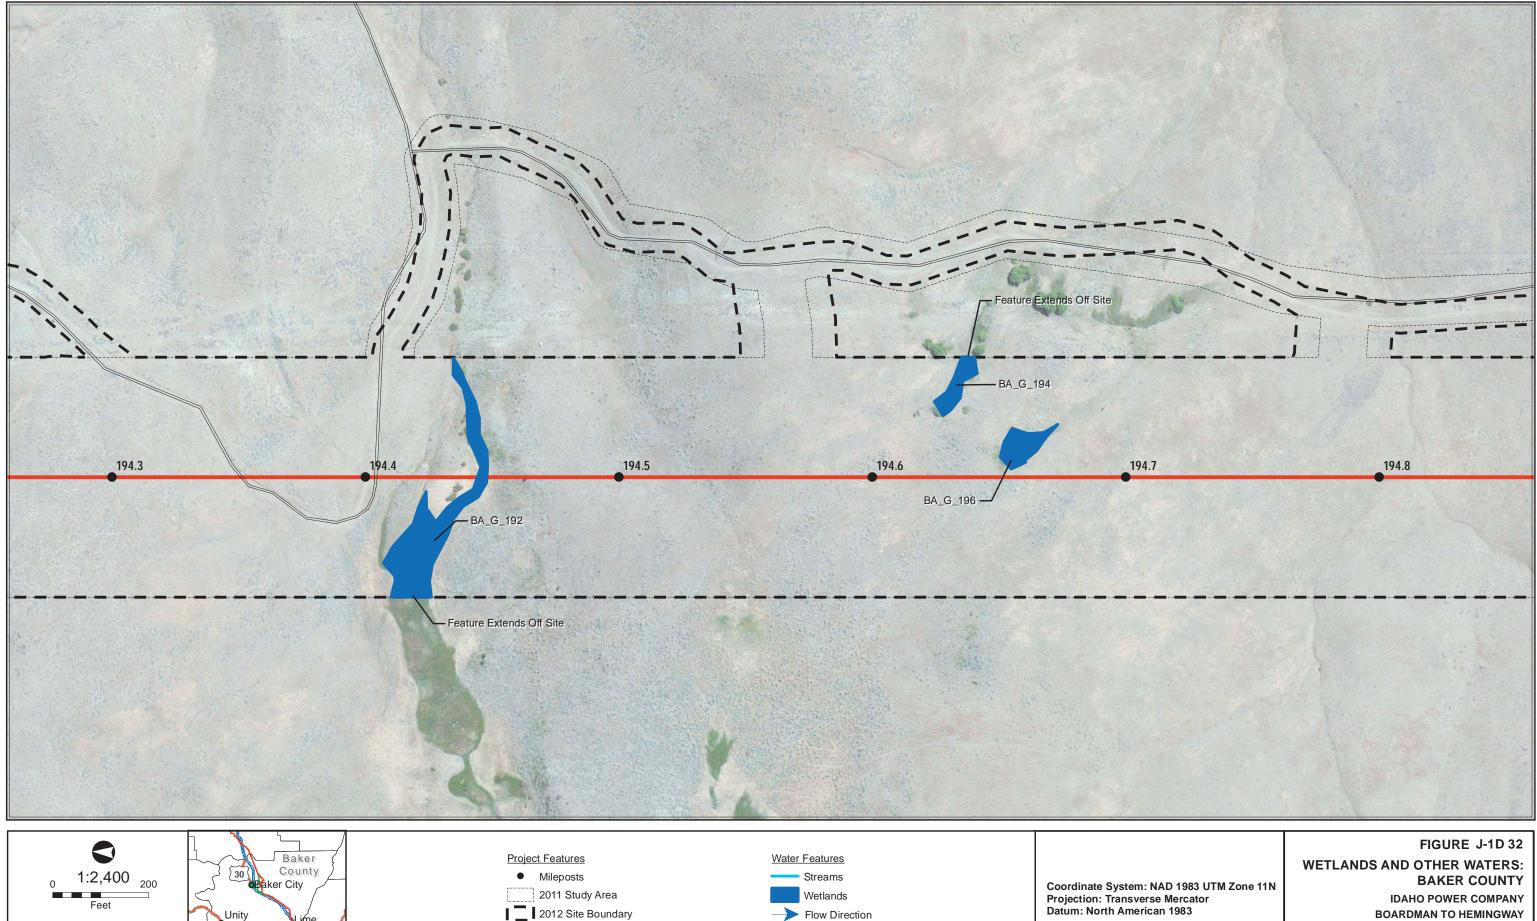

POWER COMPANY BOARDMAN TO HEMINGWAY 500kV TRANSMISSION LINE PROJECT









Last Saved: 23 Jan 2013 File: Z:\UtilServ\Boardman\_Hemingway\Reports\006\_Wetland\_Resources\2012\_Field\_Report\_Wetland\_Data\Report Data\Exhibit\_J\_2012\ExhibitJ\_EFSC\FigJ-1-5a\_Baker\_Detail.mxd FIGURE J-1D 27 WETLANDS AND OTHER WATERS: BAKER COUNTY IDAHO POWER COMPANY BOARDMAN TO HEMINGWAY 500kV TRANSMISSION LINE PROJECT













Last Saved: 23 Jan 2013 File: Z:\UtilServ\Boardman\_Hemingway\Reports\006\_Wetland\_Resources\2012\_Field\_Report\_Wetland\_Data\Report Data\Exhibit\_J\_2012\ExhibitJ\_EFSC\FigJ-1-5a\_Baker\_Detail.mxd

FIGURE J-1D 29 WETLANDS AND OTHER WATERS: **BAKER COUNTY** IDAHO POWER COMPANY **BOARDMAN TO HEMINGWAY** 500kV TRANSMISSION LINE PROJECT





500kV TRANSMISSION LINE PROJECT



**DAHO** POWER

Last Saved: 23 Jan 2013 File: Z:\UtilServ\Boardman\_Hemingway\Reports\006\_Wetland\_Resources\2012\_Field\_Report\_Wetland\_Data\Report Data\Exhibit\_J\_2012\ExhibitJ\_EFSC\FigJ-1-5a\_Baker\_Detail.mxd

= Existing Roads

**BOARDMAN TO HEMINGWAY** 500kV TRANSMISSION LINE PROJECT







FIGURE J-1D 34 WETLANDS AND OTHER WATERS: **BAKER COUNTY** IDAHO POWER COMPANY **BOARDMAN TO HEMINGWAY** 500kV TRANSMISSION LINE PROJECT



















Last Saved: 23 Jan 2013 File: Z:\UtilServ\Boardman\_Hemingway\Reports\006\_Wetland\_Resources\2012\_Field\_Report\_Wetland\_Data\Report Data\Exhibit\_J\_2012\ExhibitJ\_EFSC\FigJ-1-5a\_Baker\_Detail.mxd FIGURE J-1D 40 WETLANDS AND OTHER WATERS: BAKER COUNTY IDAHO POWER COMPANY BOARDMAN TO HEMINGWAY 500kV TRANSMISSION LINE PROJECT