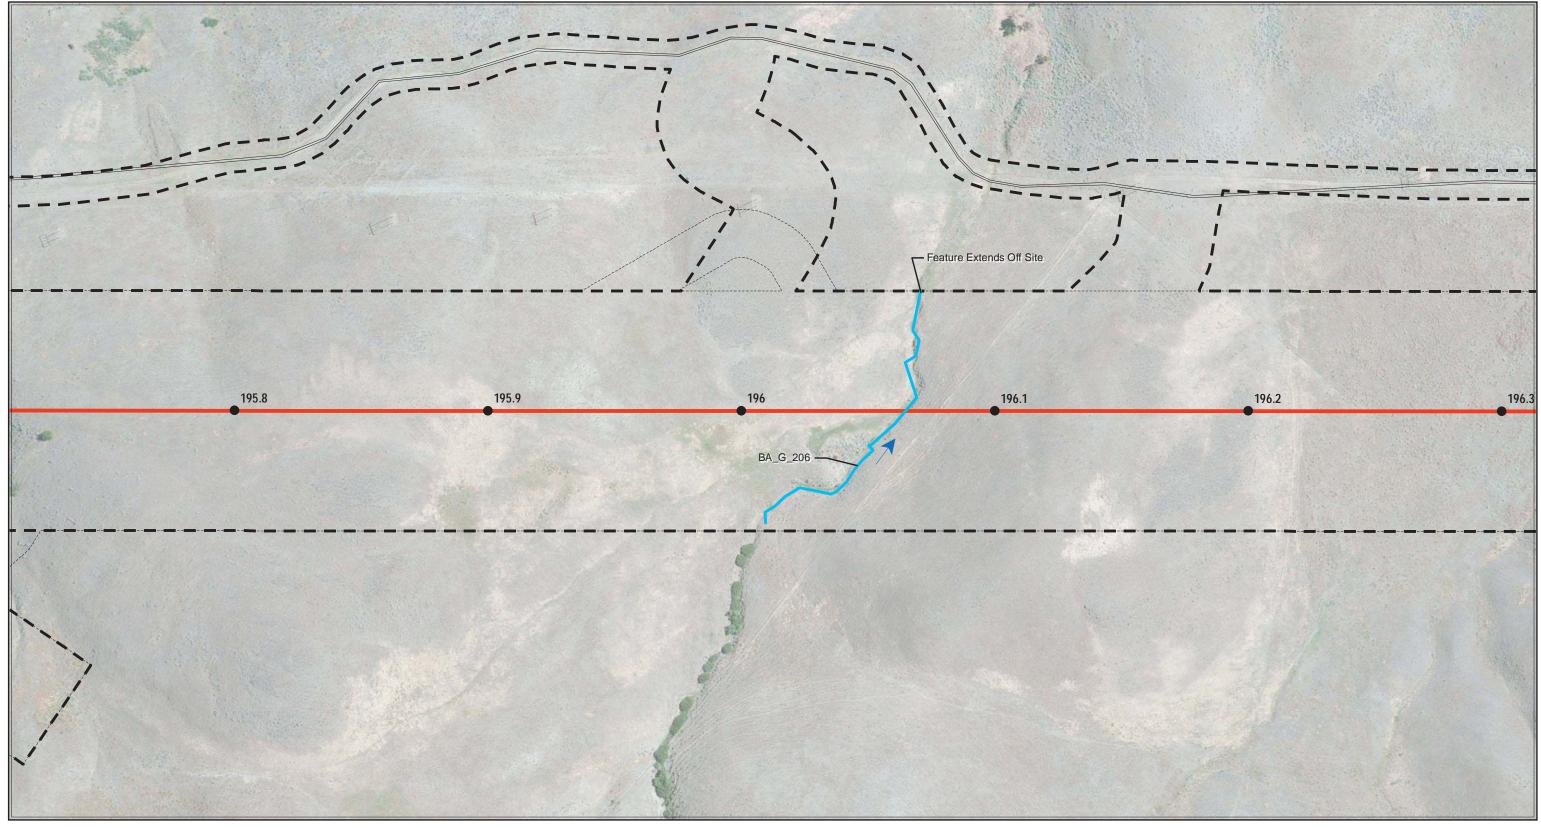

NDS AND OTHER WATERS: BAKER COUNTY IDAHO POWER COMPANY BOARDMAN TO HEMINGWAY 500kV TRANSMISSION LINE PROJECT













Last Saved: 23 Jan 2013 File: Z:\UtilServ\Boardman\_Hemingway\Reports\006\_Wetland\_Resources\2012\_Field\_Report\_Wetland\_Data\Report Data\Exhibit\_J\_2012\ExhibitJ\_EFSC\FigJ-1-5a\_Baker\_Detail.mxd

FIGURE J-1D 29 WETLANDS AND OTHER WATERS: **BAKER COUNTY** IDAHO POWER COMPANY **BOARDMAN TO HEMINGWAY** 500kV TRANSMISSION LINE PROJECT





500kV TRANSMISSION LINE PROJECT



**DAHO** POWER

Last Saved: 23 Jan 2013 File: Z:\UtilServ\Boardman\_Hemingway\Reports\006\_Wetland\_Resources\2012\_Field\_Report\_Wetland\_Data\Report Data\Exhibit\_J\_2012\ExhibitJ\_EFSC\FigJ-1-5a\_Baker\_Detail.mxd

= Existing Roads

**BOARDMAN TO HEMINGWAY** 500kV TRANSMISSION LINE PROJECT







FIGURE J-1D 34 WETLANDS AND OTHER WATERS: **BAKER COUNTY** IDAHO POWER COMPANY **BOARDMAN TO HEMINGWAY** 500kV TRANSMISSION LINE PROJECT



















Last Saved: 23 Jan 2013 File: Z:\UtilServ\Boardman\_Hemingway\Reports\006\_Wetland\_Resources\2012\_Field\_Report\_Wetland\_Data\Report Data\Exhibit\_J\_2012\ExhibitJ\_EFSC\FigJ-1-5a\_Baker\_Detail.mxd FIGURE J-1D 40 WETLANDS AND OTHER WATERS: BAKER COUNTY IDAHO POWER COMPANY BOARDMAN TO HEMINGWAY 500kV TRANSMISSION LINE PROJECT











Last Saved: 23 Jan 2013 File: Z:\UtilServ\Boardman\_Hemingway\Reports\006\_Wetland\_Resources\2012\_Field\_Report\_Wetland\_Data\Report Data\Exhibit\_J\_2012\ExhibitJ\_EFSC\FigJ-1-5a\_Baker\_Detail.mxd

FIGURE J-1D 42 WETLANDS AND OTHER WATERS: BAKER COUNTY IDAHO POWER COMPANY **BOARDMAN TO HEMING