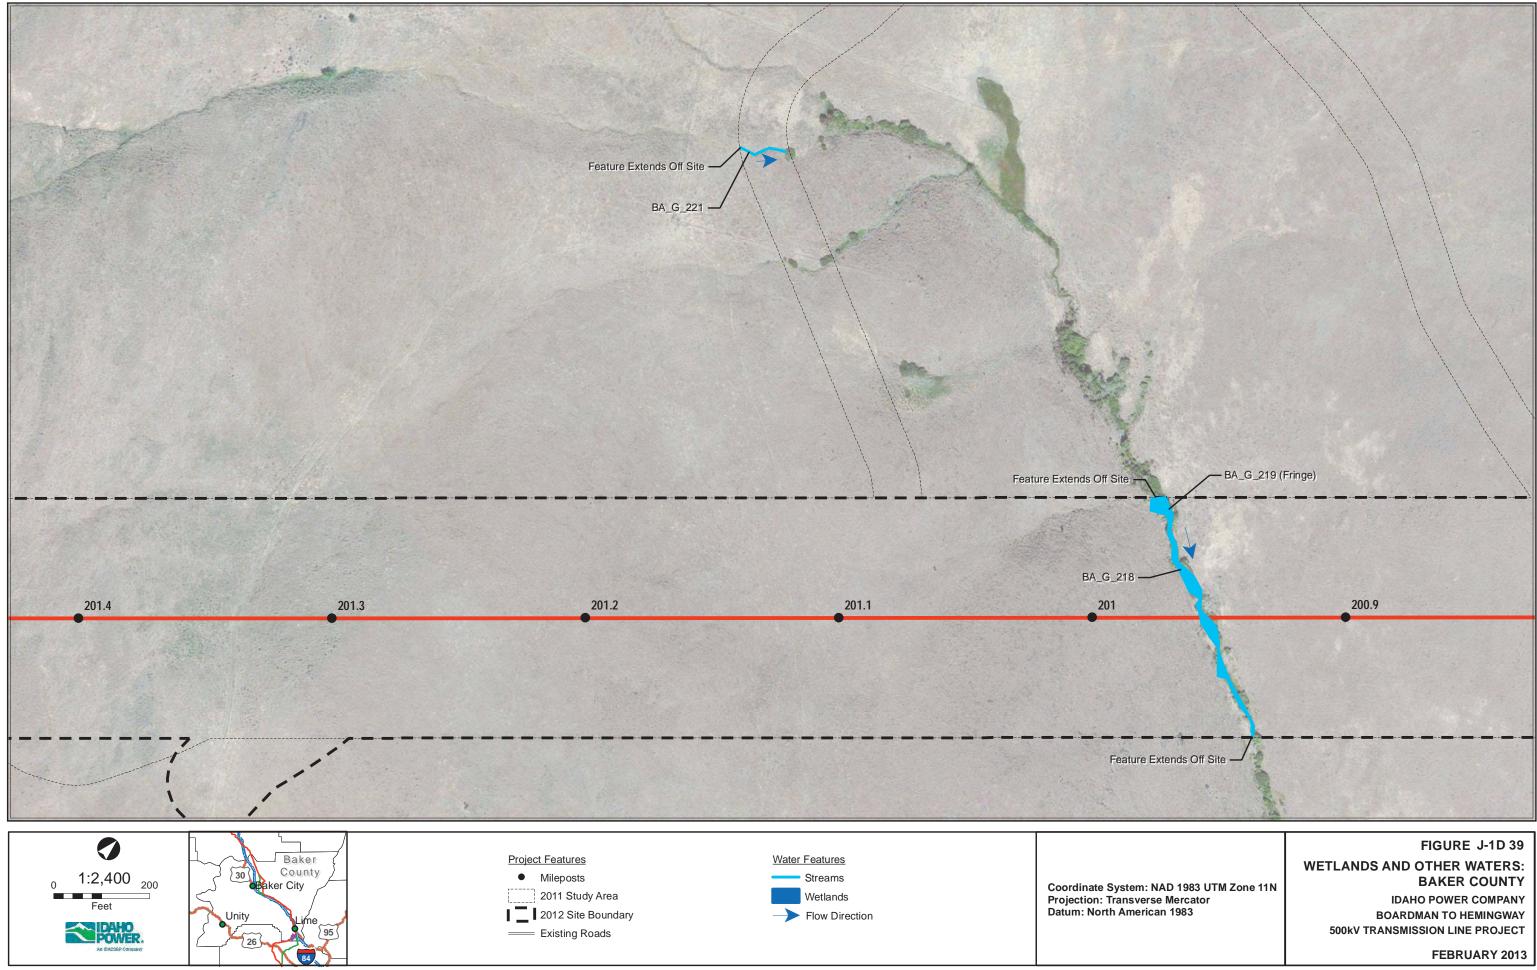

: Z:\UtilServ\Boardman\_Hemingway\Reports\006\_Wetland\_Resources\2012\_Field\_Report\_Wetland\_Data\Report Data\Exhibit\_J\_2012\ExhibitJ\_EFSC\FigJ-1-5a\_Baker\_Detail.mxd

FIGURE J-1D 29 WETLANDS AND OTHER WATERS: **BAKER COUNTY** IDAHO POWER COMPANY **BOARDMAN TO HEMINGWAY** 500kV TRANSMISSION LINE PROJECT





500kV TRANSMISSION LINE PROJECT



**DAHO** POWER

Last Saved: 23 Jan 2013 File: Z:\UtilServ\Boardman\_Hemingway\Reports\006\_Wetland\_Resources\2012\_Field\_Report\_Wetland\_Data\Report Data\Exhibit\_J\_2012\ExhibitJ\_EFSC\FigJ-1-5a\_Baker\_Detail.mxd

= Existing Roads

**BOARDMAN TO HEMINGWAY** 500kV TRANSMISSION LINE PROJECT







FIGURE J-1D 34 WETLANDS AND OTHER WATERS: **BAKER COUNTY** IDAHO POWER COMPANY **BOARDMAN TO HEMINGWAY** 500kV TRANSMISSION LINE PROJECT



















Last Saved: 23 Jan 2013 File: Z:\UtilServ\Boardman\_Hemingway\Reports\006\_Wetland\_Resources\2012\_Field\_Report\_Wetland\_Data\Report Data\Exhibit\_J\_2012\ExhibitJ\_EFSC\FigJ-1-5a\_Baker\_Detail.mxd FIGURE J-1D 40 WETLANDS AND OTHER WATERS: BAKER COUNTY IDAHO POWER COMPANY BOARDMAN TO HEMINGWAY 500kV TRANSMISSION LINE PROJECT











Last Saved: 23 Jan 2013 File: Z:\UtilServ\Boardman\_Hemingway\Reports\006\_Wetland\_Resources\2012\_Field\_Report\_Wetland\_Data\Report Data\Exhibit\_J\_2012\ExhibitJ\_EFSC\FigJ-1-5a\_Baker\_Detail.mxd

FIGURE J-1D 42 WETLANDS AND OTHER WATERS: BAKER COUNTY IDAHO POWER COMPANY **BOARDMAN TO HEMINGWAY** 500kV TRANSMISSION LINE PROJECT





Coordinate System: NAD 1983 UTM Zone 11N Projection: Transverse Mercator Datum: North American 1983 FIGURE