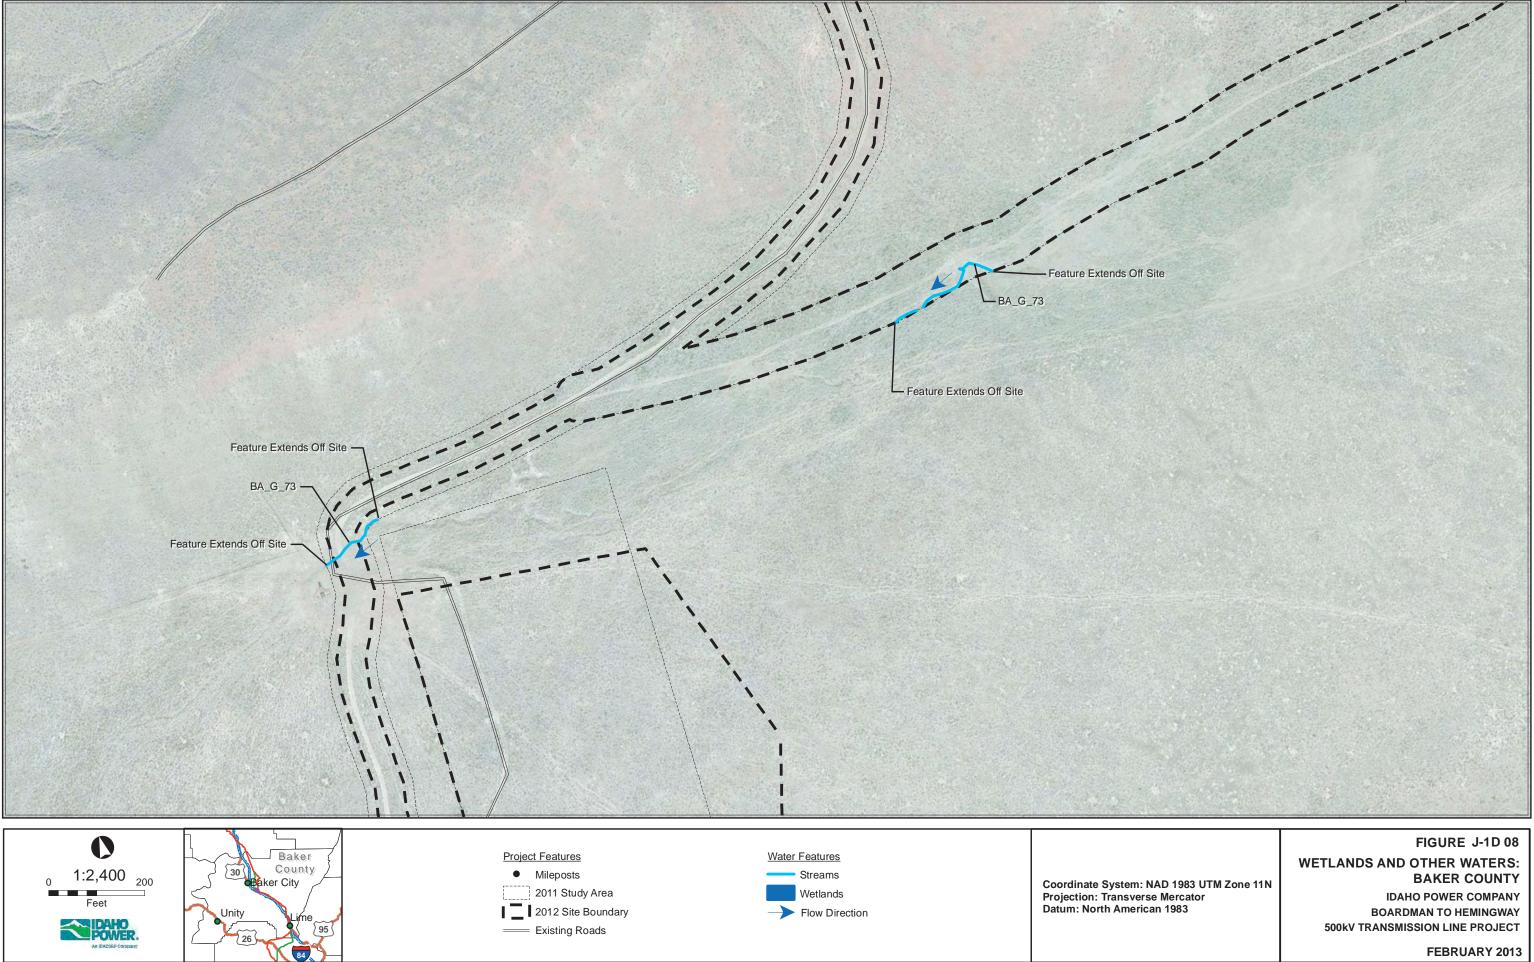

WETLANDS AND OTHER WATERS: BAKER COUNTY IDAHO POWER COMPANY **BOARDMAN TO HEMINGWAY** 500kV TRANSMISSION LINE PROJECT

Water Features

Streams

Wetlands

Last Saved: 23 Jan 2013 File: Z:\UtilServ\Boardman\_Hemingway\Reports\006\_Wetland\_Resources\2012\_Field\_Report\_Wetland\_Data\Report Data\Exhibit\_J\_2012\Exhibit\_J\_EFSC\FigJ-1-5a\_Baker\_Detail.mxd

Project Features

Mileposts

2011 Study Area

2012 Site Boundary

= Existing Roads

Coordinate System: NAD 1983 UTM Zone 11N Projection: Transverse Mercator Datum: North American 1983 WETLANDS AND OTHER WATERS: BAKER COUNTY IDAHO POWER COMPANY BOARDMAN TO HEMINGWAY 500kV TRANSMISSION LINE PROJECT