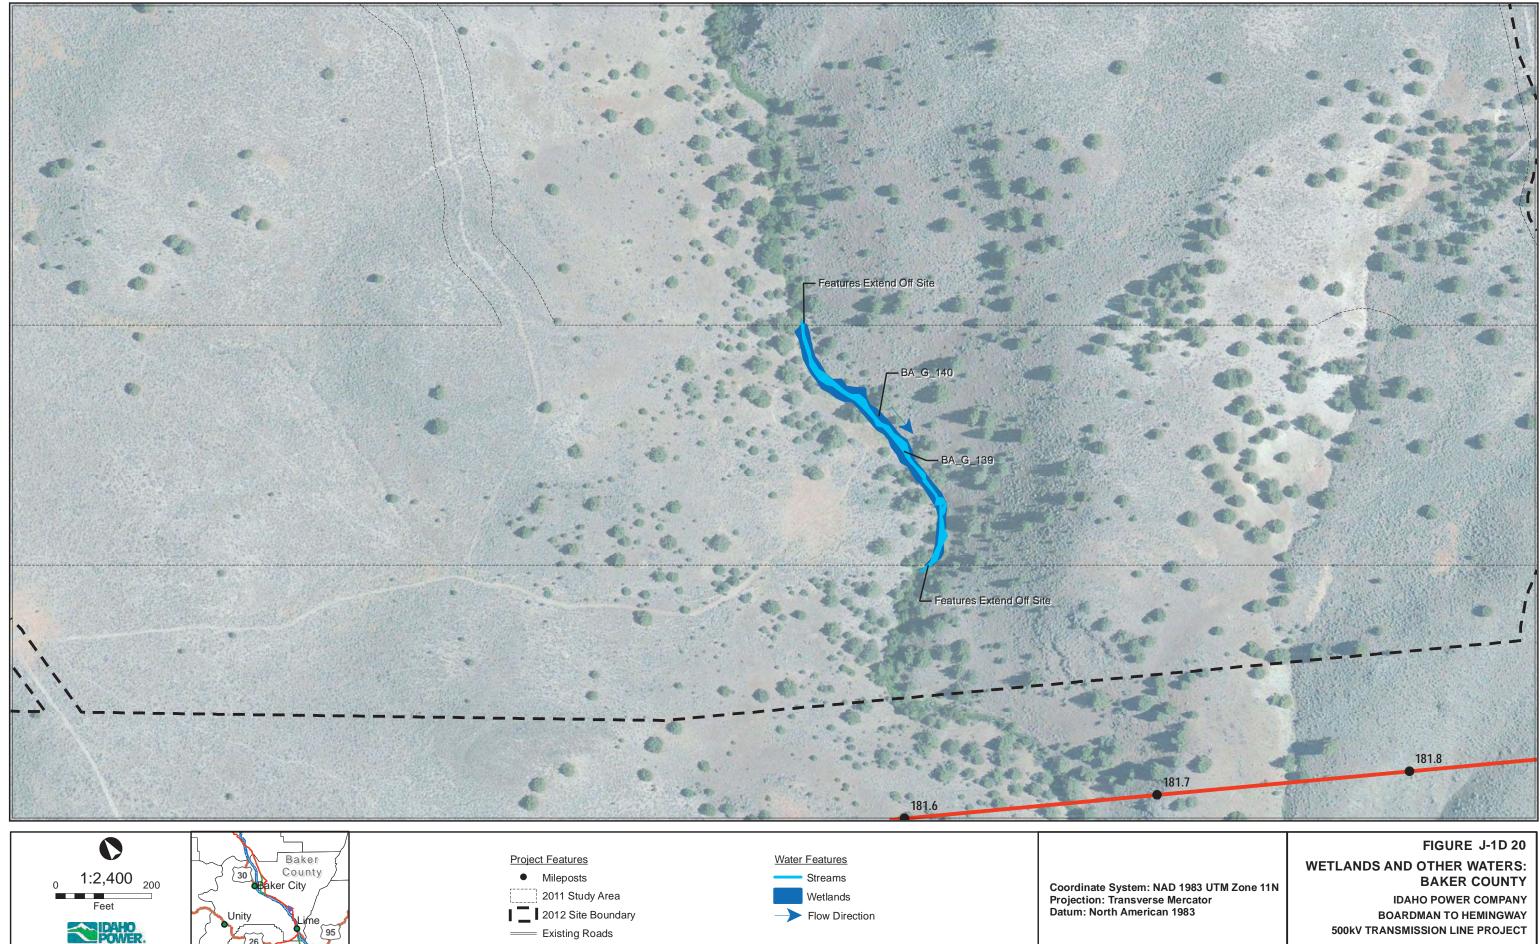

PROJECT











Last Saved: 23 Jan 2013 File: Z:\UtilServ\Boardman\_Hemingway\Reports\006\_Wetland\_Resources\2012\_Field\_Report\_Wetland\_Data\Report Data\Exhibit\_J\_2012\ExhibitJ\_EFSC\FigJ-1-5a\_Baker\_Detail.mxd

BAKER COUNTY IDAHO POWER COMPANY **BOARDMAN TO HEMINGWAY** 500kV TRANSMISSION LINE PROJECT



Wetlands

2011 Study Area

2012 Site Boundary

= Existing Roads

Feet

**DAHO** POWER

Last Saved: 23 Jan 2013 File: Z:\UtilServ\Boardman\_Hemingway\Reports\006\_Wetland\_Resources\2012\_Field\_Report\_Wetland\_Data\Report Data\Exhibit\_J\_2012\ExhibitJ\_EFSC\FigJ-1-5a\_Baker\_Detail.mxd

Coordinate System: NAD 1983 UTM Zone 11N Projection: Transverse Mercator Datum: North American 1983

BAKER COUNTY IDAHO POWER COMPANY **BOARDMAN TO HEMINGWAY** 500kV TRANSMISSION LINE PROJECT















Last Saved: 23 Jan 2013 File: Z:\UtilServ\Boardman\_Hemingway\Reports\006\_Wetland\_Resources\2012\_Field\_Report\_Wetland\_Data\Report Data\Exhibit\_J\_2012\ExhibitJ\_EFSC\FigJ-1-5a\_Baker\_Detail.mxd

WETLANDS AND OTHER WATERS: BAKER COUNTY IDAHO POWER COMPANY **BOARDMAN TO HEMINGWAY** 500kV TRANSMISSION LINE PROJECT







Water Features

Streams

Wetlands



Last Saved: 23 Jan 2013 File: Z:\UtilServ\Boardman\_Hemingway\Reports\006\_Wetland\_Resources\2012\_Field\_Report\_Wetland\_Data\Report Data\Exhibit\_J\_2012\Exhibit\_J\_EFSC\FigJ-1-5a\_Baker\_Detail.mxd

Project Features

Mileposts

2011 Study Area

2012 Site Boundary

= Existing Roads

Coordinate System: NAD 1983 UTM Zone 11N Projection: Transverse Mercator Datum: North American 1983 WETLANDS AND OTHER WATERS: BAKER