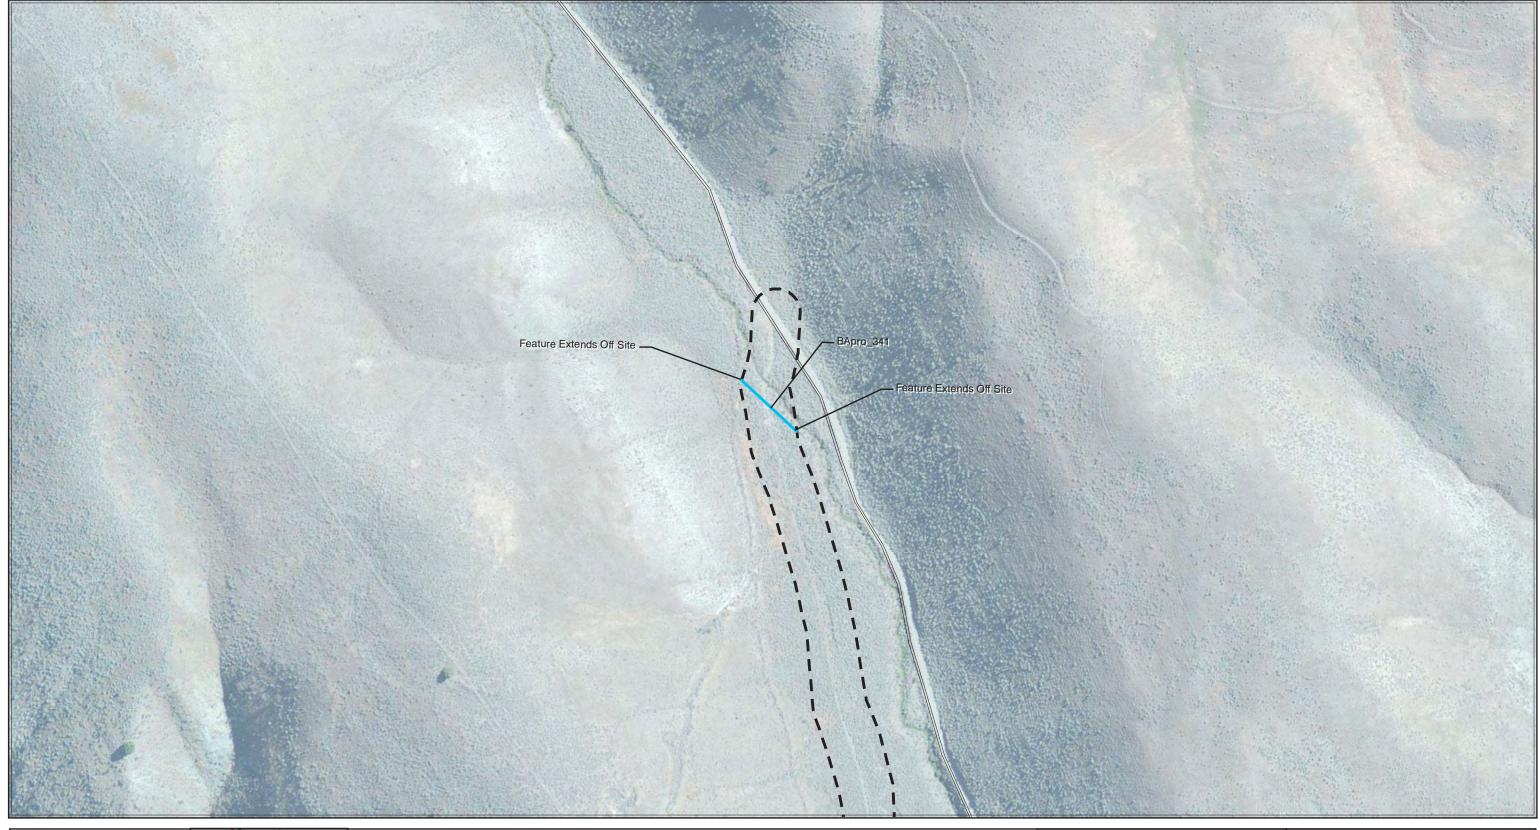

dman\_Hemingway\Reports\006\_Wetland\_Resources\2012\_Field\_Report\_Wetland\_Data\Report Data\Exhibit\_J\_2012\Exhibit\_J\_EFSC\FigJ-1-5a\_Baker\_Detail.mxd

Project Features

Mileposts

2011 Study Area

2012 Site Boundary

= Existing Roads

Coordinate System: NAD 1983 UTM Zone 11N Projection: Transverse Mercator Datum: North American 1983 WETLANDS AND OTHER WATERS: BAKER COUNTY IDAHO POWER COMPANY BOARDMAN TO HEMINGWAY 500kV TRANSMISSION LINE PROJECT









Last Saved: 23 Jan 2013 File: Z:\UtilServ\Boardman\_Hemingway\Reports\006\_Wetland\_Resources\2012\_Field\_Report\_Wetland\_Data\Report Data\Exhibit\_J\_2012\ExhibitJ\_EFSC\FigJ-1-5a\_Baker\_Detail.mxd FIGURE J-1D 27 WETLANDS AND OTHER WATERS: BAKER COUNTY IDAHO POWER COMPANY BOARDMAN TO HEMINGWAY 500kV TRANSMISSION LINE PROJECT













Last Saved: 23 Jan 2013 File: Z:\UtilServ\Boardman\_Hemingway\Reports\006\_Wetland\_Resources\2012\_Field\_Report\_Wetland\_Data\Report Data\Exhibit\_J\_2012\ExhibitJ\_EFSC\FigJ-1-5a\_Baker\_Detail.mxd

FIGURE J-1D 29 WETLANDS AND OTHER WATERS: **BAKER COUNTY** IDAHO POWER COMPANY **BOARDMAN TO HEMINGWAY** 500kV TRANSMISSION LINE PROJECT





500kV TRANSMISSION LINE PROJECT



**DAHO** POWER

Last Saved: 23 Jan 2013 File: Z:\UtilServ\Boardman\_Hemingway\Reports\006\_Wetland\_Resources\2012\_Field\_Report\_Wetland\_Data\Report Data\Exhibit\_J\_2012\ExhibitJ\_EFSC\FigJ-1-5a\_Baker\_Detail.mxd

= Existing Roads

**BOARDMAN TO HEMINGWAY** 500kV TRANSMISSION LINE PROJECT







FIGURE J-1D 34 WETLANDS AND OTHER WATERS: **BAKER COUNTY** IDAHO POWER COMPANY **BOARDMAN TO HEMINGWAY** 500