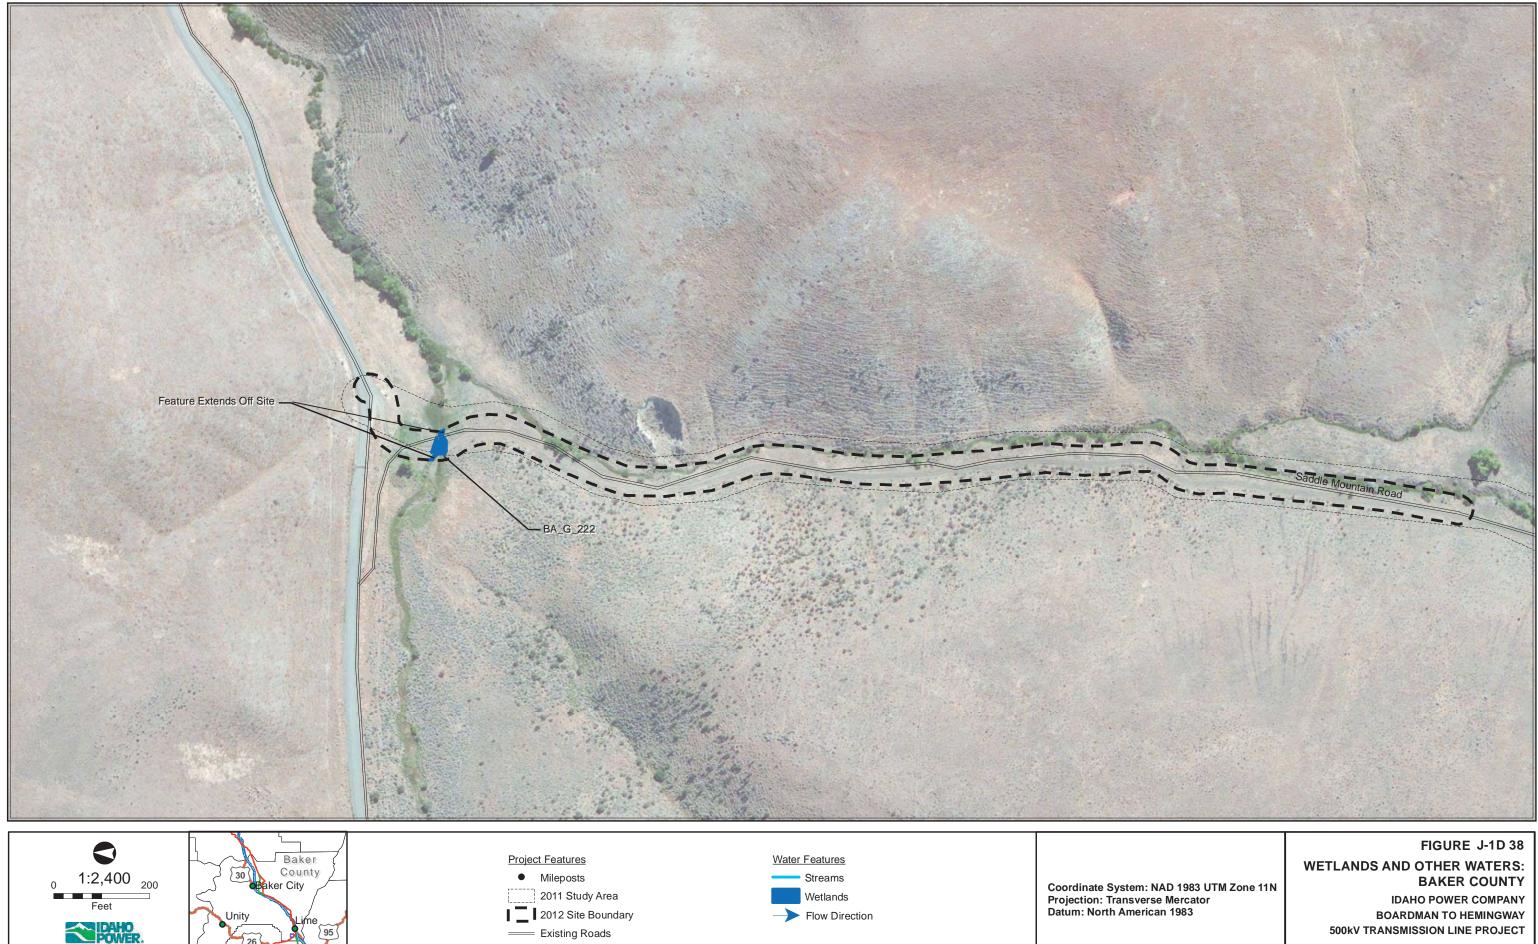

le: Z:\UtilServ\Boardman\_Hemingway\Reports\006\_Wetland\_Resources\2012\_Field\_Report\_Wetland\_Data\Report Data\Exhibit\_J\_2012\ExhibitJ\_EFSC\FigJ-1-5a\_Baker\_Detail.mxd

FIGURE J-1D 29 WETLANDS AND OTHER WATERS: **BAKER COUNTY** IDAHO POWER COMPANY **BOARDMAN TO HEMINGWAY** 500kV TRANSMISSION LINE PROJECT





500kV TRANSMISSION LINE PROJECT



**DAHO** POWER

Last Saved: 23 Jan 2013 File: Z:\UtilServ\Boardman\_Hemingway\Reports\006\_Wetland\_Resources\2012\_Field\_Report\_Wetland\_Data\Report Data\Exhibit\_J\_2012\ExhibitJ\_EFSC\FigJ-1-5a\_Baker\_Detail.mxd

= Existing Roads

**BOARDMAN TO HEMINGWAY** 500kV TRANSMISSION LINE PROJECT







FIGURE J-1D 34 WETLANDS AND OTHER WATERS: **BAKER COUNTY** IDAHO POWER COMPANY **BOARDMAN TO HEMINGWAY** 500kV TRANSMISSION LINE PROJECT



















Last Saved: 23 Jan 2013 File: Z:\UtilServ\Boardman\_Hemingway\Reports\006\_Wetland\_Resources\2012\_Field\_Report\_Wetland\_Data\Report Data\Exhibit\_J\_2012\ExhibitJ\_EFSC\FigJ-1-5a\_Baker\_Detail.mxd FIGURE J-1D 40 WETLANDS AND OTHER WATERS: BAKER COUNTY IDAHO POWER COMPANY BOARDMAN TO HEMINGWAY 500kV TRANSMISSION LINE PROJECT











Last Saved: 23 Jan 2013 File: Z:\UtilServ\Boardman\_Hemingway\Reports\006\_Wetland\_Resources\2012\_Field\_Report\_Wetland\_Data\Report Data\Exhibit\_J\_2012\ExhibitJ\_EFSC\FigJ-1-5a\_Baker\_Detail.mxd

FIGURE J-1D 42 WETLANDS AND OTHER WATERS: BAKER COUNTY IDAHO POWER COMPANY **BOARDMAN TO HEMINGWAY** 500kV TRANSMISSION LINE PROJECT





Coordinate System: NAD 1983 UTM Zone 11N Projection: Transverse Mercator Datum: North American 1983 FIGUR