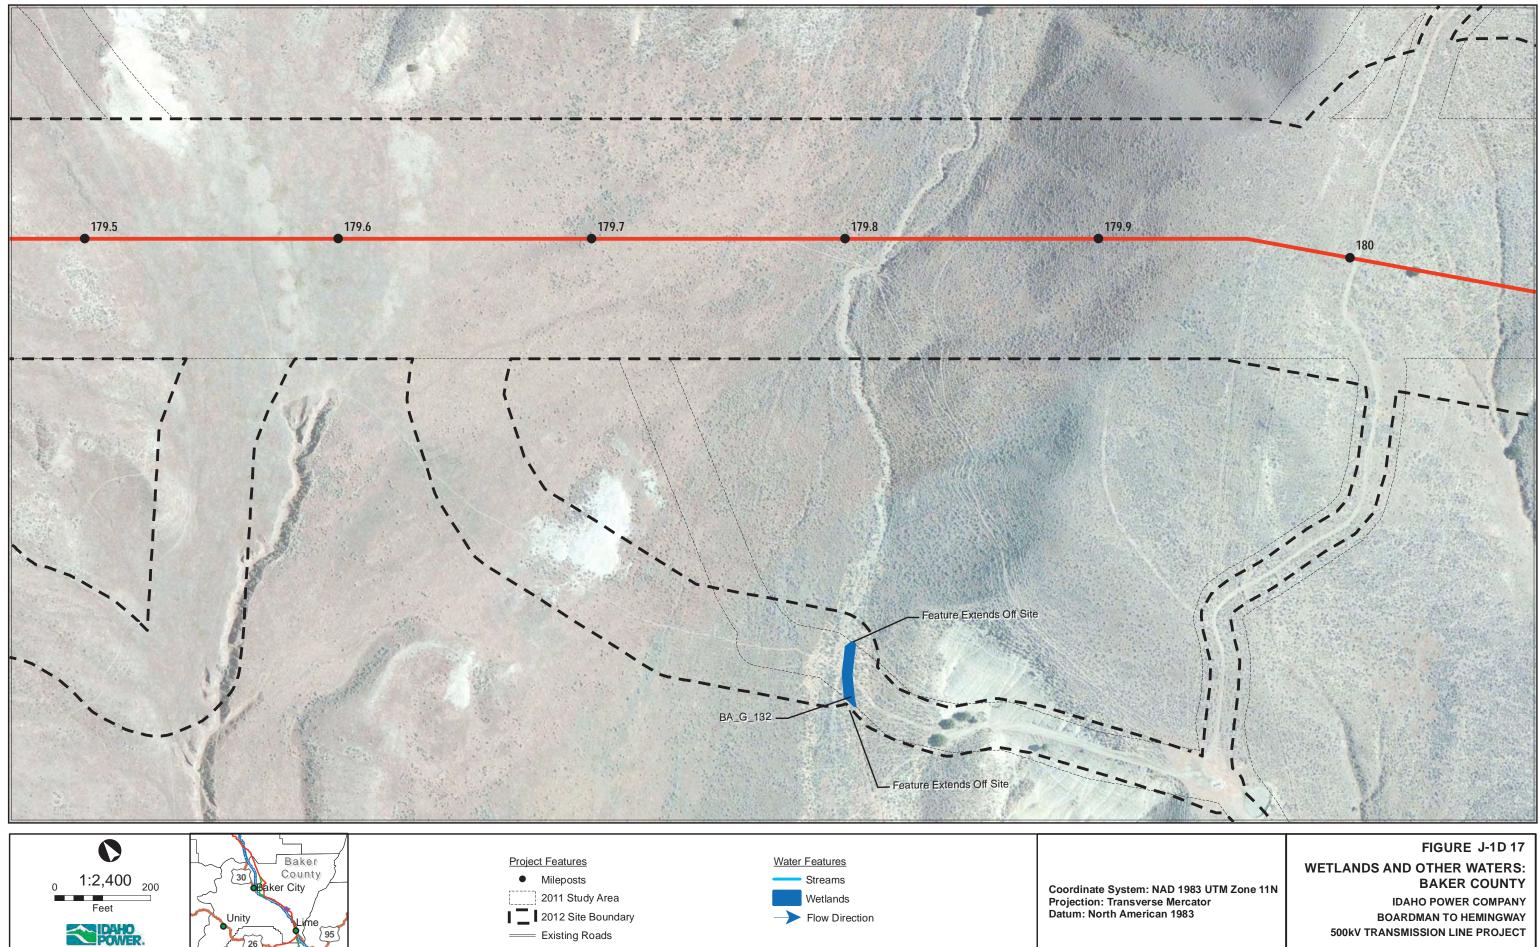

FIGURE J-1D 16 WETLANDS AND OTHER WATERS: BAKER COUNTY IDAHO POWER COMPANY **BOARDMAN TO HEMINGWAY** 500kV TRANSMISSION LINE PROJECT

Last Saved: 23 Jan 2013 File: Z:\UtilServ\Boardman\_Hemingway\Reports\006\_Wetland\_Resources\2012\_Field\_Report\_Wetland\_Data\Report Data\Exhibit\_J\_2012\ExhibitJ\_EFSC\FigJ-1-5a\_Baker\_Detail.mxd