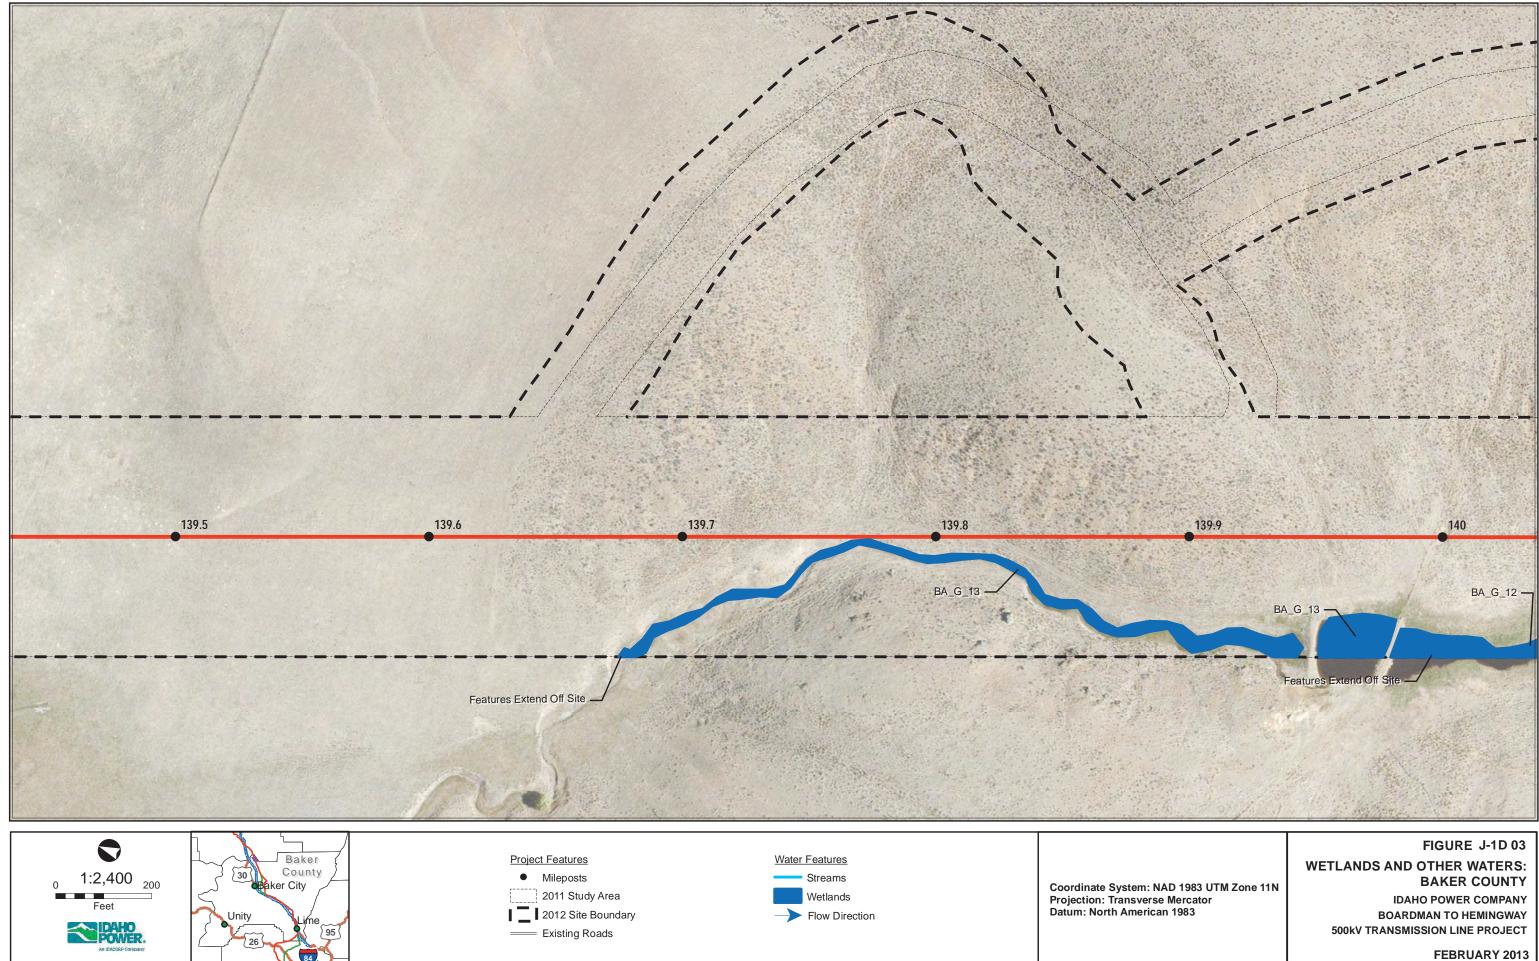

FIGURE J-1D 16 WETLANDS AND OTHER WATERS: BAKER COUNTY IDAHO POWER COMPANY **BOARDMAN TO HEMINGWAY** 500kV TRANSMISSION LINE PROJECT

Last Saved: 23 Jan 2013 File: Z:\UtilServ\Boardman\_Hemingway\Reports\006\_Wetland\_Resources\2012\_Field\_Report\_Wetland\_Data\Report Data\Exhibit\_J\_2012\ExhibitJ\_EFSC\FigJ-1-5a\_Baker\_Detail.mxd