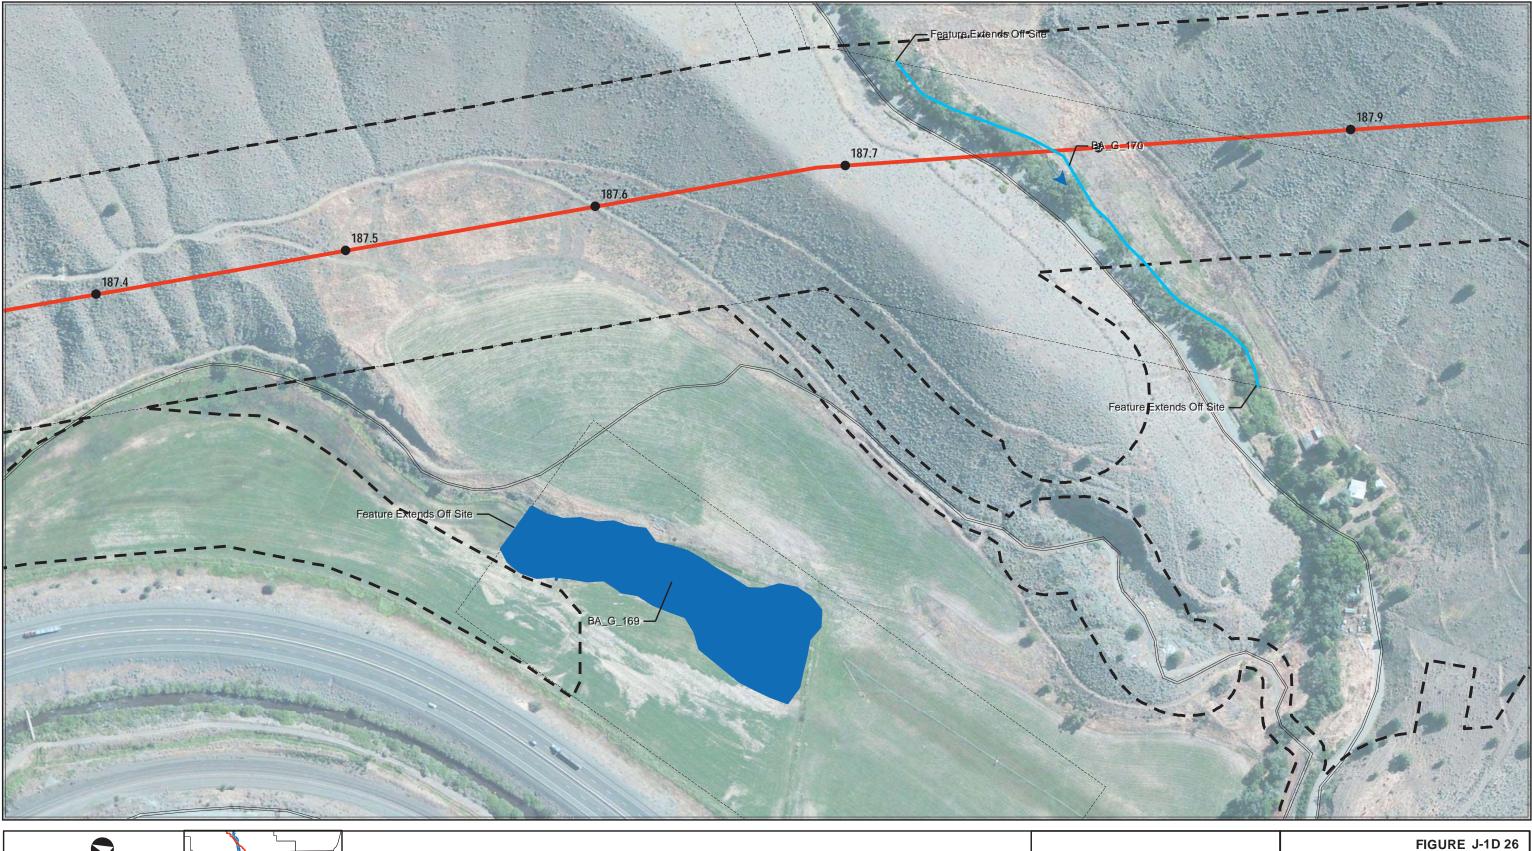

Last Saved: 23 Jan 2013 File: Z:\UtilServ\Boardman\_Hemingway\Reports\006\_Wetland\_Resources\2012\_Field\_Report\_Wetland\_Data\Report Data\Exhibit\_J\_2012\ExhibitJ\_EFSC\FigJ-1-5a\_Baker\_Detail.mxd FIGURE J-1D 27 WETLANDS AND OTHER WATERS: BAKER COUNTY IDAHO POWER COMPANY BOARDMAN TO HEMINGWAY 500kV TRANSMISSION LINE PROJECT