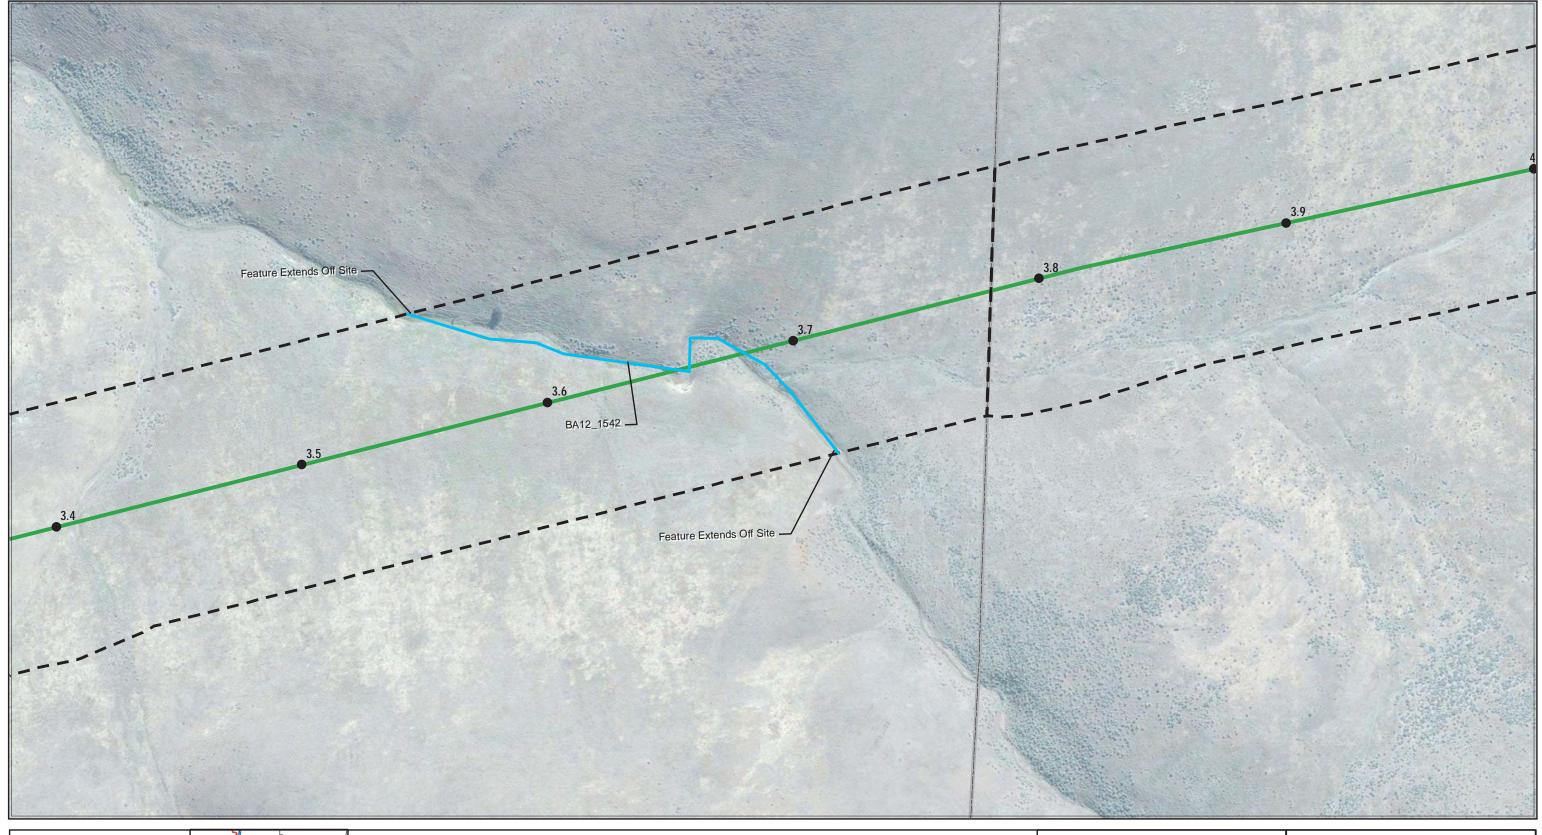

FIGURE J-1D 42 WETLANDS AND OTHER WATERS: BAKER COUNTY IDAHO POWER COMPANY **BOARDMAN TO HEMINGWAY** 500kV TRANSMISSION LINE PROJECT

Coordinate System: NAD 1983 UTM Zone 11N Projection: Transverse Mercator Datum: North American 1983 FIGURE J-1D 43 WETLANDS AND OTHER WATERS: BAKER COUNTY IDAHO POWER COMPANY BOARDMAN TO HEMINGWAY 500kV TRANSMISSION LINE PROJECT