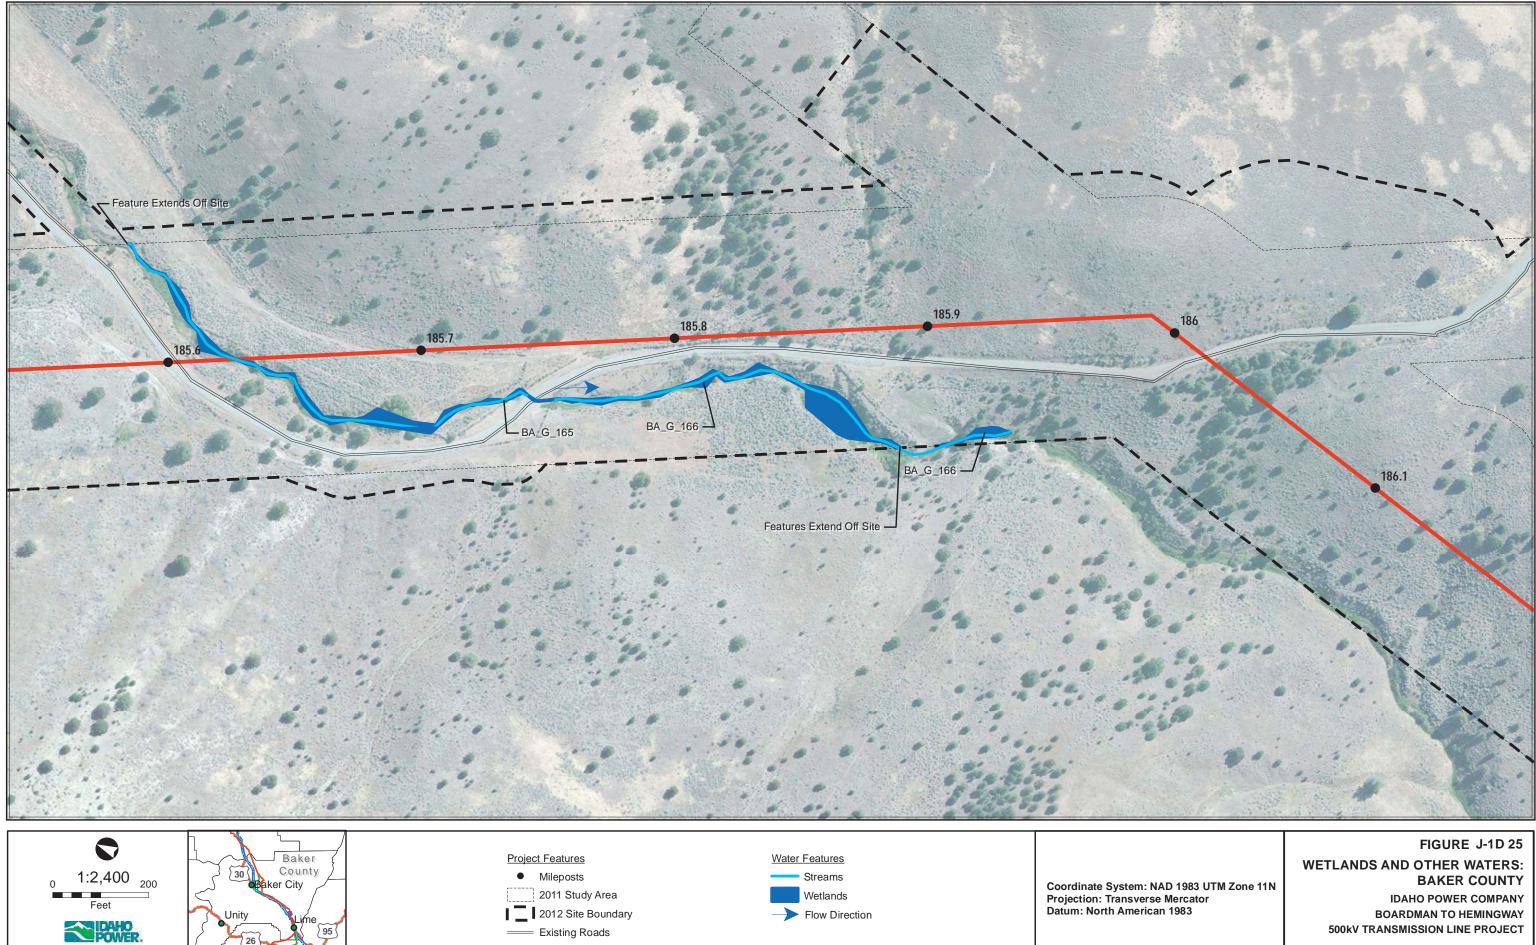

Area

2012 Site Boundary

= Existing Roads

Feet

**DAHO** POWER

Last Saved: 23 Jan 2013 File: Z:\UtilServ\Boardman\_Hemingway\Reports\006\_Wetland\_Resources\2012\_Field\_Report\_Wetland\_Data\Report Data\Exhibit\_J\_2012\ExhibitJ\_EFSC\FigJ-1-5a\_Baker\_Detail.mxd

Coordinate System: NAD 1983 UTM Zone 11N Projection: Transverse Mercator Datum: North American 1983

BAKER COUNTY IDAHO POWER COMPANY **BOARDMAN TO HEMINGWAY** 500kV TRANSMISSION LINE PROJECT















Last Saved: 23 Jan 2013 File: Z:\UtilServ\Boardman\_Hemingway\Reports\006\_Wetland\_Resources\2012\_Field\_Report\_Wetland\_Data\Report Data\Exhibit\_J\_2012\ExhibitJ\_EFSC\FigJ-1-5a\_Baker\_Detail.mxd

WETLANDS AND OTHER WATERS: BAKER COUNTY IDAHO POWER COMPANY **BOARDMAN TO HEMINGWAY** 500kV TRANSMISSION LINE PROJECT







Water Features

Streams

Wetlands



Last Saved: 23 Jan 2013 File: Z:\UtilServ\Boardman\_Hemingway\Reports\006\_Wetland\_Resources\2012\_Field\_Report\_Wetland\_Data\Report Data\Exhibit\_J\_2012\Exhibit\_J\_EFSC\FigJ-1-5a\_Baker\_Detail.mxd

Project Features

Mileposts

2011 Study Area

2012 Site Boundary

= Existing Roads

Coordinate System: NAD 1983 UTM Zone 11N Projection: Transverse Mercator Datum: North American 1983 WETLANDS AND OTHER WATERS: BAKER COUNTY IDAHO POWER COMPANY BOARDMAN TO HEMINGWAY 500kV TRANSMISSION LINE PROJECT









Last Saved: 23 Jan 2013 File: Z:\UtilServ\Boardman\_Hemingway\Reports\006\_Wetland\_Resources\2012\_Field\_Report\_Wetland\_Data\Report Data\Exhibit\_J\_2012\ExhibitJ\_EFSC\FigJ-1-5a\_Baker\_Detail.mxd FIGURE J-1D 27 WETLANDS AND OTHER WATERS: BAK