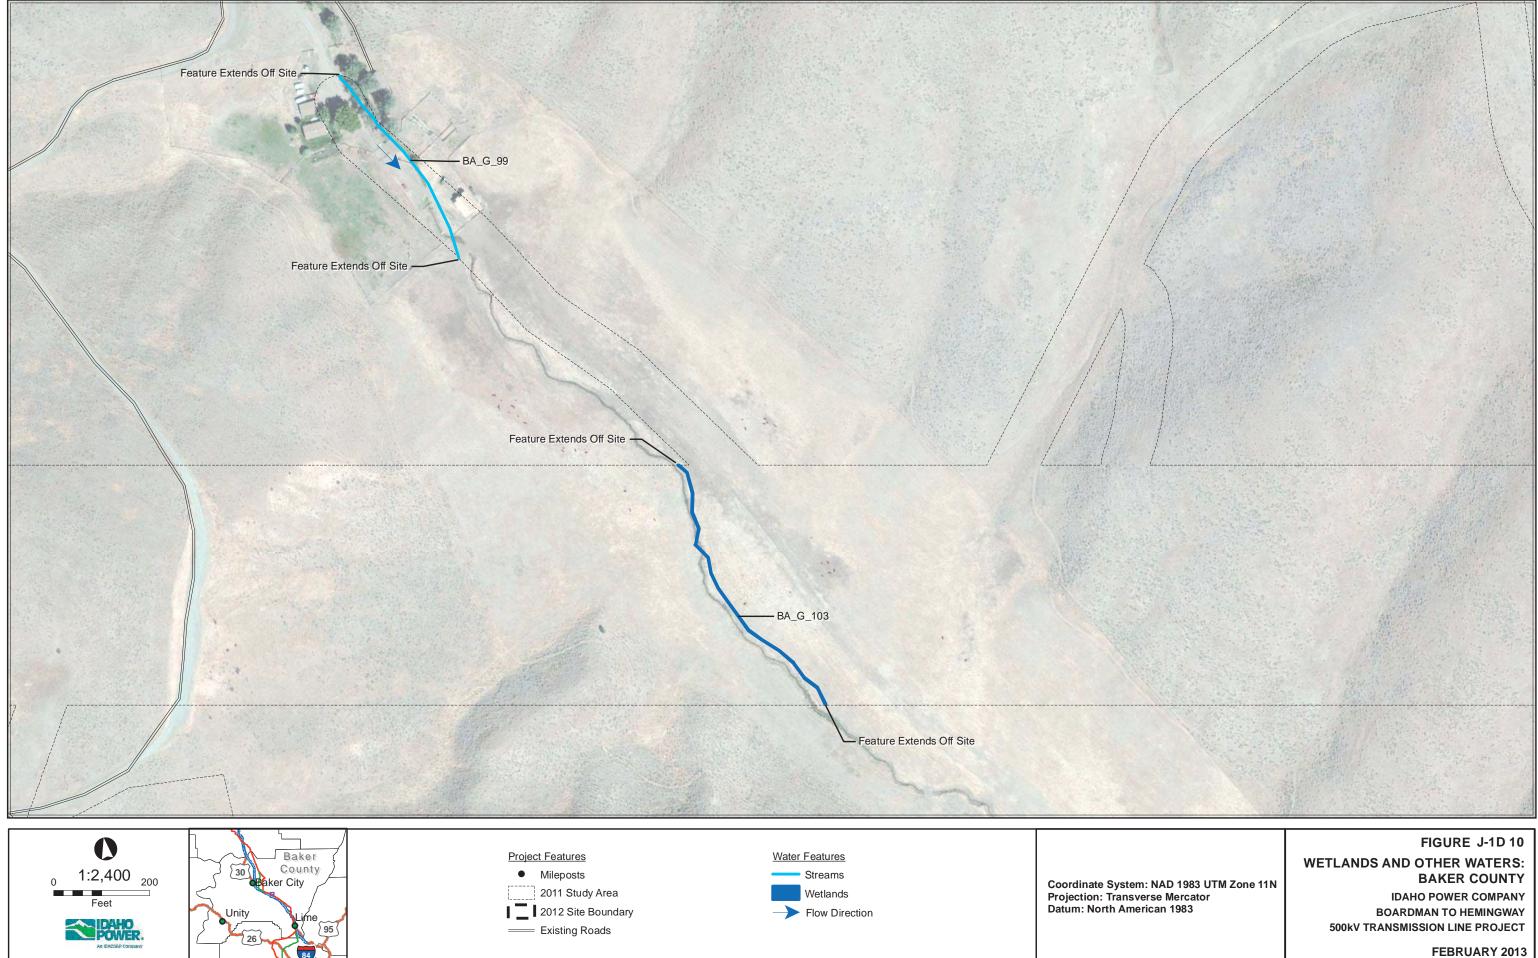

Last Saved: 23 Jan 2013 File: Z:\UtilServ\Boardman\_Hemingway\Reports\006\_Wetland\_Resources\2012\_Field\_Report\_Wetland\_Data\Report Data\Exhibit\_J\_2012\ExhibitJ\_EFSC\FigJ-1-5a\_Baker\_Detail.mxd

FIGURE J-1D 29 WETLANDS AND OTHER WATERS: **BAKER COUNTY** IDAHO POWER COMPANY **BOARDMAN TO HEMINGWAY** 500kV TRANSMISSION LINE PROJECT

500kV TRANSMISSION LINE PROJECT

**DAHO** POWER

Last Saved: 23 Jan 2013 File: Z:\UtilServ\Boardman\_Hemingway\Reports\006\_Wetland\_Resources\2012\_Field\_Report\_Wetland\_Data\Report Data\Exhibit\_J\_2012\ExhibitJ\_EFSC\FigJ-1-5a\_Baker\_Detail.mxd