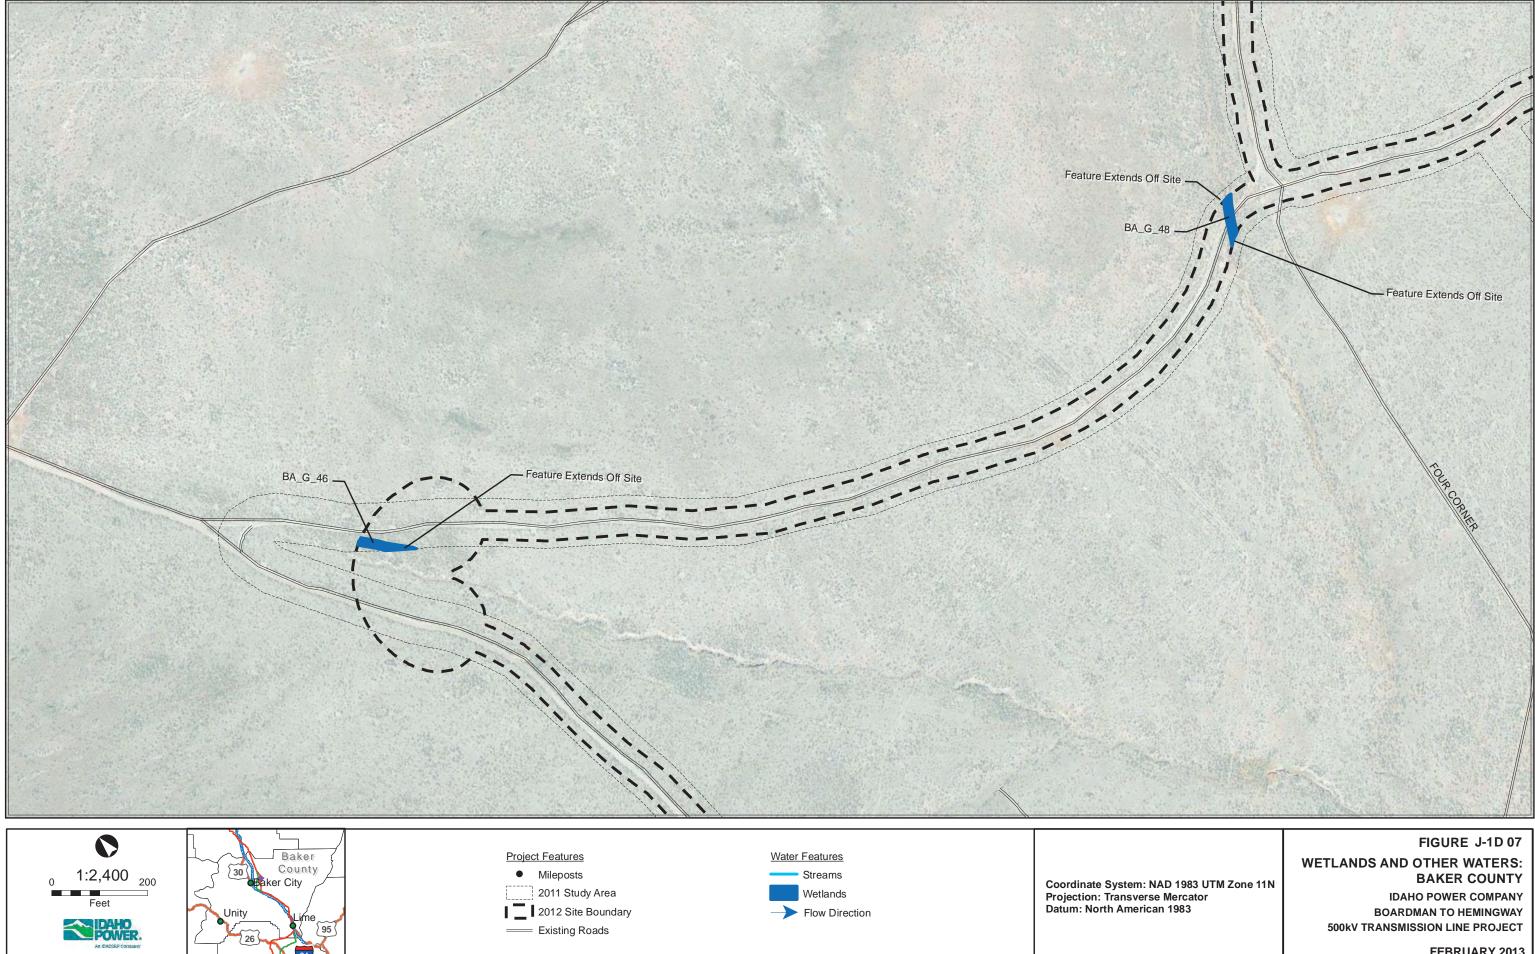

BAKER COUNTY IDAHO POWER COMPANY **BOARDMAN TO HEMINGWAY** 500kV TRANSMISSION LINE PROJECT

Wetlands

2011 Study Area

2012 Site Boundary

= Existing Roads

Feet

**DAHO** POWER

Last Saved: 23 Jan 2013 File: Z:\UtilServ\Boardman\_Hemingway\Reports\006\_Wetland\_Resources\2012\_Field\_Report\_Wetland\_Data\Report Data\Exhibit\_J\_2012\ExhibitJ\_EFSC\FigJ-1-5a\_Baker\_Detail.mxd

Coordinate System: NAD 1983 UTM Zone 11N Projection: Transverse Mercator Datum: North American 1983

BAKER COUNTY IDAHO POWER COMPANY **BOARDMAN TO HEMINGWAY** 500kV TRANSMISSION LINE PROJECT

Last Saved: 23 Jan 2013 File: Z:\UtilServ\Boardman\_Hemingway\Reports\006\_Wetland\_Resources\2012\_Field\_Report\_Wetland\_Data\Report Data\Exhibit\_J\_2012\ExhibitJ\_EFSC\FigJ-1-5a\_Baker\_Detail.mxd