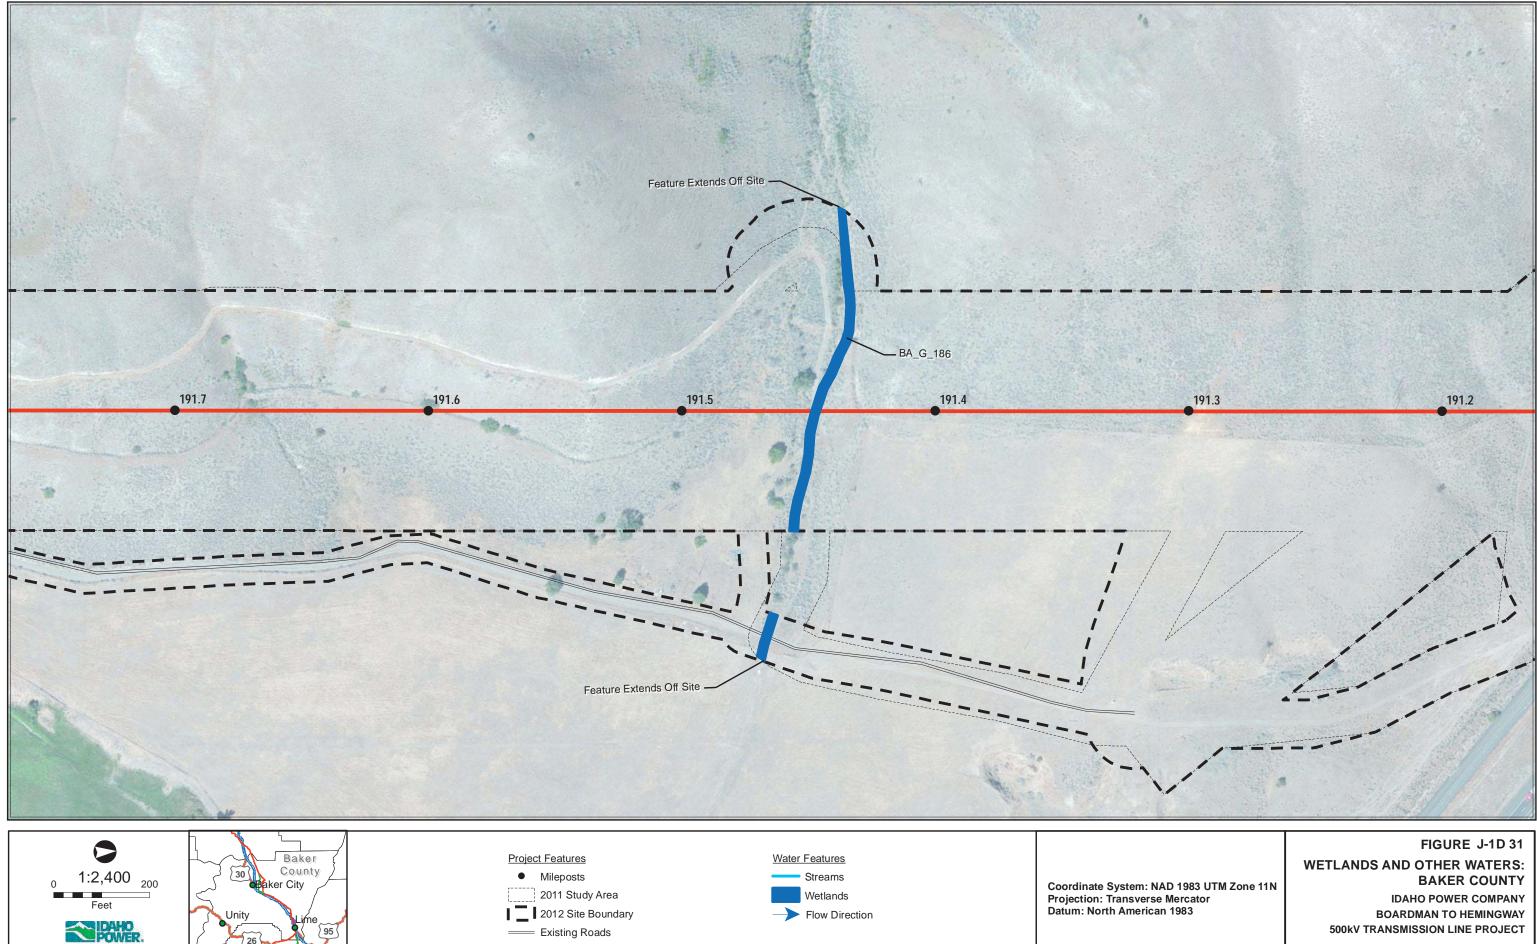

ND OTHER WATERS: BAKER COUNTY IDAHO POWER COMPANY BOARDMAN TO HEMINGWAY 500kV TRANSMISSION LINE PROJECT









Last Saved: 23 Jan 2013 File: Z:\UtilServ\Boardman\_Hemingway\Reports\006\_Wetland\_Resources\2012\_Field\_Report\_Wetland\_Data\Report Data\Exhibit\_J\_2012\ExhibitJ\_EFSC\FigJ-1-5a\_Baker\_Detail.mxd FIGURE J-1D 27 WETLANDS AND OTHER WATERS: BAKER COUNTY IDAHO POWER COMPANY BOARDMAN TO HEMINGWAY 500kV TRANSMISSION LINE PROJECT













Last Saved: 23 Jan 2013 File: Z:\UtilServ\Boardman\_Hemingway\Reports\006\_Wetland\_Resources\2012\_Field\_Report\_Wetland\_Data\Report Data\Exhibit\_J\_2012\ExhibitJ\_EFSC\FigJ-1-5a\_Baker\_Detail.mxd

FIGURE J-1D 29 WETLANDS AND OTHER WATERS: **BAKER COUNTY** IDAHO POWER COMPANY **BOARDMAN TO HEMINGWAY** 500kV TRANSMISSION LINE PROJECT





500kV TRANSMISSION LINE PROJECT



**DAHO** POWER

Last Saved: 23 Jan 2013 File: Z:\UtilServ\Boardman\_Hemingway\Reports\006\_Wetland\_Resources\2012\_Field\_Report\_Wetland\_Data\Report Data\Exhibit\_J\_2012\ExhibitJ\_EFSC\FigJ-1-5a\_Baker\_Detail.mxd

= Existing Roads

**BOARDMAN TO HEMINGWAY** 500kV TRANSMISSION LINE PROJECT







FIGURE J-1D 34 WETLANDS AND OTHER WATERS: **BAKER COUNTY** IDAHO POWER COMPANY **BOARDMAN TO HEMINGWAY** 500kV TRANSMISSION LINE PROJECT



















Last Saved: 23 Jan 2013 File: Z:\UtilServ\Boardman\_Hemingway\Reports\006\_Wetland\_Resources\2012\_Field\_Report\_Wetland\_Data\Report Data\Exhibit\_J\_2012\ExhibitJ\_EFSC\FigJ-1-5a\_Baker\_Detail.mxd FIGURE J-1D 40 WETLANDS AND OTHER WATERS: BAKER COUNTY IDAHO POWER COMPANY BOARDMAN TO HEMINGWAY 500kV