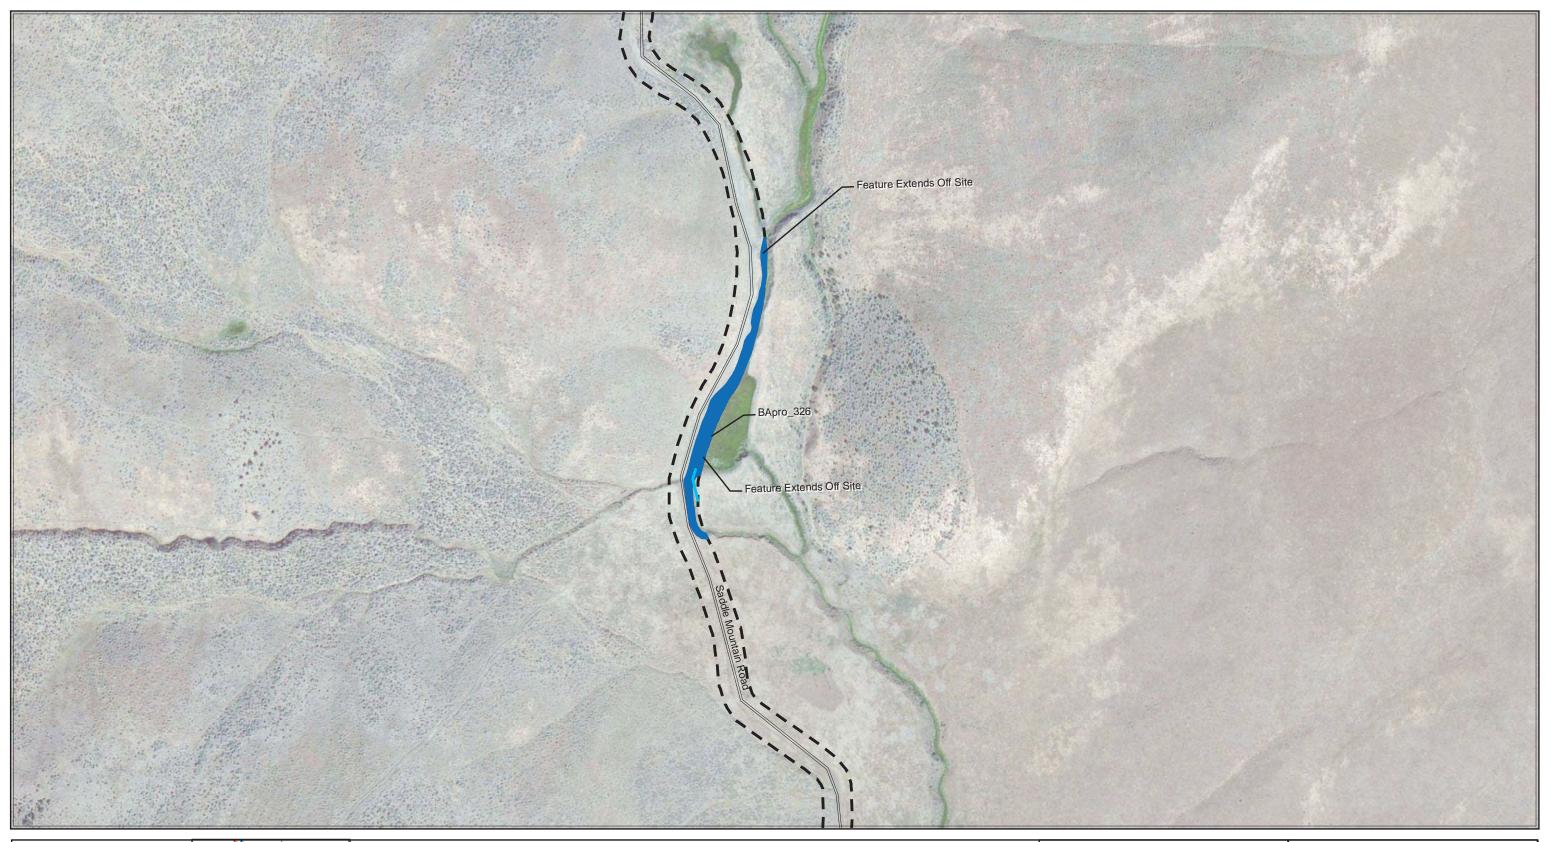

BAKER COUNTY IDAHO POWER COMPANY **BOARDMAN TO HEMINGWAY** 500kV TRANSMISSION LINE PROJECT

Wetlands

2011 Study Area

2012 Site Boundary

= Existing Roads

Feet

**DAHO** POWER

Last Saved: 23 Jan 2013 File: Z:\UtilServ\Boardman\_Hemingway\Reports\006\_Wetland\_Resources\2012\_Field\_Report\_Wetland\_Data\Report Data\Exhibit\_J\_2012\ExhibitJ\_EFSC\FigJ-1-5a\_Baker\_Detail.mxd

WETLANDS AND OTHER WATERS: BAKER COUNTY IDAHO POWER COMPANY **BOARDMAN TO HEMINGWAY** 500kV TRANSMISSION LINE PROJECT

Water Features

Streams

Wetlands

Last Saved: 23 Jan 2013 File: Z:\UtilServ\Boardman\_Hemingway\Reports\006\_Wetland\_Resources\2012\_Field\_Report\_Wetland\_Data\Report Data\Exhibit\_J\_2012\Exhibit\_J\_EFSC\FigJ-1-5a\_Baker\_Detail.mxd

Project Features

Mileposts

2011 Study Area

2012 Site Boundary

= Existing Roads

Coordinate System: NAD 1983 UTM Zone 11N Projection: Transverse Mercator Datum: North American 1983 WETLANDS AND OTHER WATERS: BAKER COUNTY IDAHO POWER COMPANY BOARDMAN TO HEMINGWAY 500kV TRANSMISSION LINE PROJECT

Streams

Wetlands

2011 Study Area

2012 Site Boundary

= Existing Roads

aker City

0

Feet