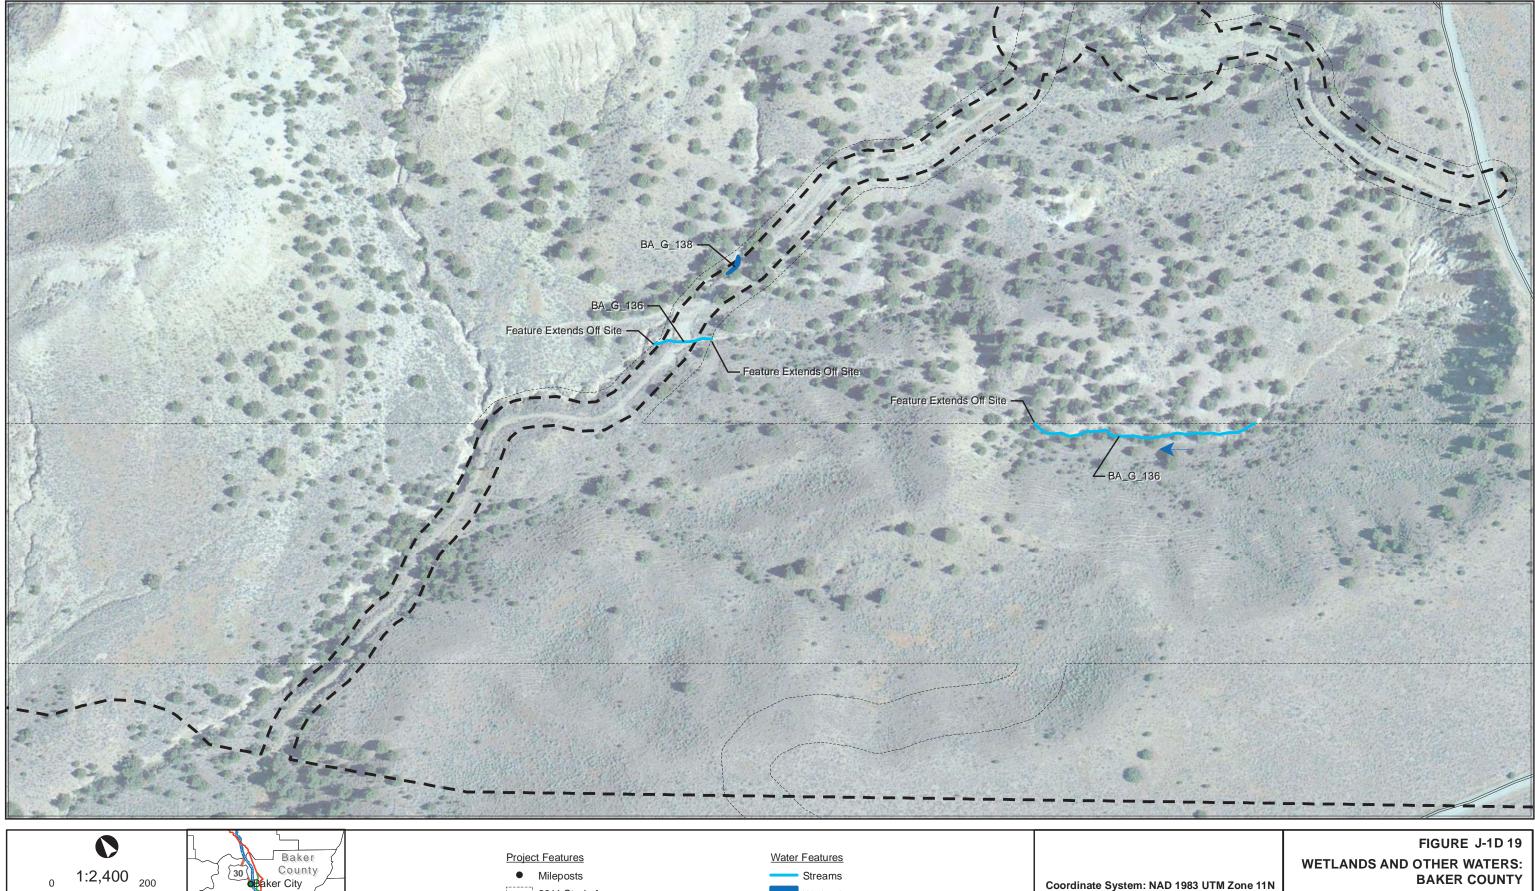

JECT









FIGURE J-1D 14 WETLANDS AND OTHER WATERS: BAKER COUNTY IDAHO POWER COMPANY **BOARDMAN TO HEMINGWAY** 500kV TRANSMISSION LINE PROJECT











Last Saved: 23 Jan 2013 File: Z:\UtilServ\Boardman\_Hemingway\Reports\006\_Wetland\_Resources\2012\_Field\_Report\_Wetland\_Data\Report Data\Exhibit\_J\_2012\ExhibitJ\_EFSC\FigJ-1-5a\_Baker\_Detail.mxd

FIGURE J-1D 16 WETLANDS AND OTHER WATERS: BAKER COUNTY IDAHO POWER COMPANY **BOARDMAN TO HEMINGWAY** 500kV TRANSMISSION LINE PROJECT











Last Saved: 23 Jan 2013 File: Z:\UtilServ\Boardman\_Hemingway\Reports\006\_Wetland\_Resources\2012\_Field\_Report\_Wetland\_Data\Report Data\Exhibit\_J\_2012\ExhibitJ\_EFSC\FigJ-1-5a\_Baker\_Detail.mxd

BAKER COUNTY IDAHO POWER COMPANY **BOARDMAN TO HEMINGWAY** 500kV TRANSMISSION LINE PROJECT



Wetlands

2011 Study Area

2012 Site Boundary

= Existing Roads

Feet

**DAHO** POWER

Last Saved: 23 Jan 2013 File: Z:\UtilServ\Boardman\_Hemingway\Reports\006\_Wetland\_Resources\2012\_Field\_Report\_Wetland\_Data\Report Data\Exhibit\_J\_2012\ExhibitJ\_EFSC\FigJ-1-5a\_Baker\_Detail.mxd

Coordinate System: NAD 1983 UTM Zone 11N Projection: Transverse Mercator Datum: North American 1983

BAKER COUNTY IDAHO POWER COMPANY **BOARDMAN TO HEMINGWAY** 500kV TRANSMISSION LINE PROJECT















Last Saved: 23 Jan 2013 File: Z:\UtilServ\Boardman\_Hemingway\Reports\006\_Wetland\_Resources\2012\_Field\_Report\_Wetland\_Data\Report Data\Exhibit\_J\_2012\ExhibitJ\_EFSC\FigJ-1-5a\_Baker\_Detail.mxd

WETLANDS AND OTHER WATERS: BAKER COUNTY IDAHO POWER COMPANY **BOARDMAN TO HEMINGWAY** 500kV TRANSM