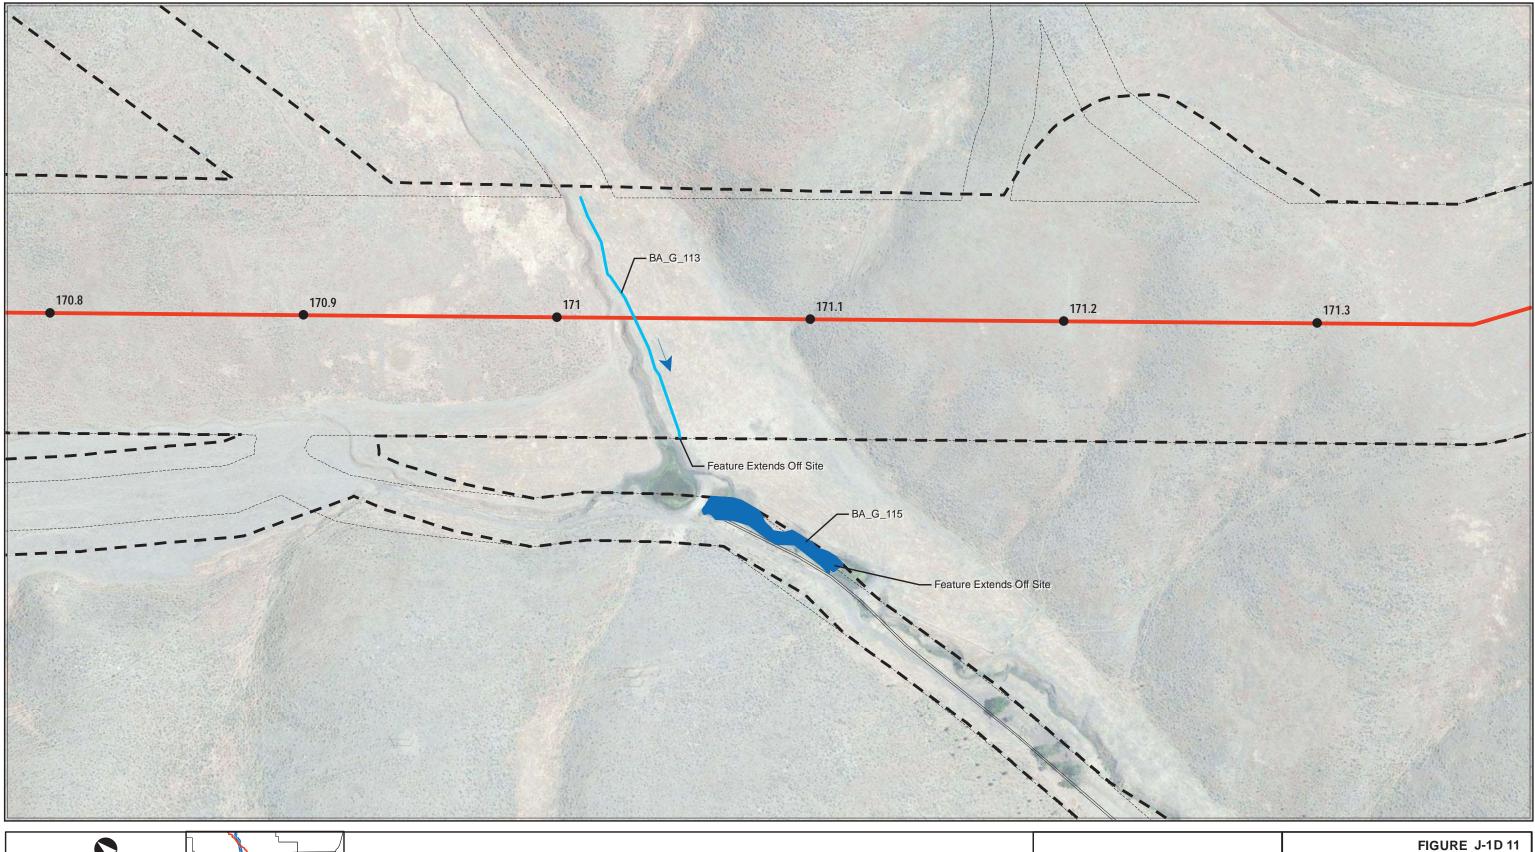

BAKER COUNTY IDAHO POWER COMPANY **BOARDMAN TO HEMINGWAY** 500kV TRANSMISSION LINE PROJECT

Wetlands

2011 Study Area

2012 Site Boundary

= Existing Roads

Feet

**DAHO** POWER

Last Saved: 23 Jan 2013 File: Z:\UtilServ\Boardman\_Hemingway\Reports\006\_Wetland\_Resources\2012\_Field\_Report\_Wetland\_Data\Report Data\Exhibit\_J\_2012\ExhibitJ\_EFSC\FigJ-1-5a\_Baker\_Detail.mxd

WETLANDS AND OTHER WATERS: BAKER COUNTY IDAHO POWER COMPANY **BOARDMAN TO HEMINGWAY** 500kV TRANSMISSION LINE PROJECT

Water Features

Streams

Wetlands

Last Saved: 23 Jan 2013 File: Z:\UtilServ\Boardman\_Hemingway\Reports\006\_Wetland\_Resources\2012\_Field\_Report\_Wetland\_Data\Report Data\Exhibit\_J\_2012\Exhibit\_J\_EFSC\FigJ-1-5a\_Baker\_Detail.mxd

Project Features

Mileposts

2011 Study Area

2012 Site Boundary

= Existing Roads

Coordinate System: NAD 1983 UTM Zone 11N Projection: Transverse Mercator Datum: North American 1983 WETLANDS AND OTHER WATERS: BAKER COUNTY IDAHO POWER COMPANY BOARDMAN TO HEMINGWAY 500kV TRANSMISSION LINE PROJECT