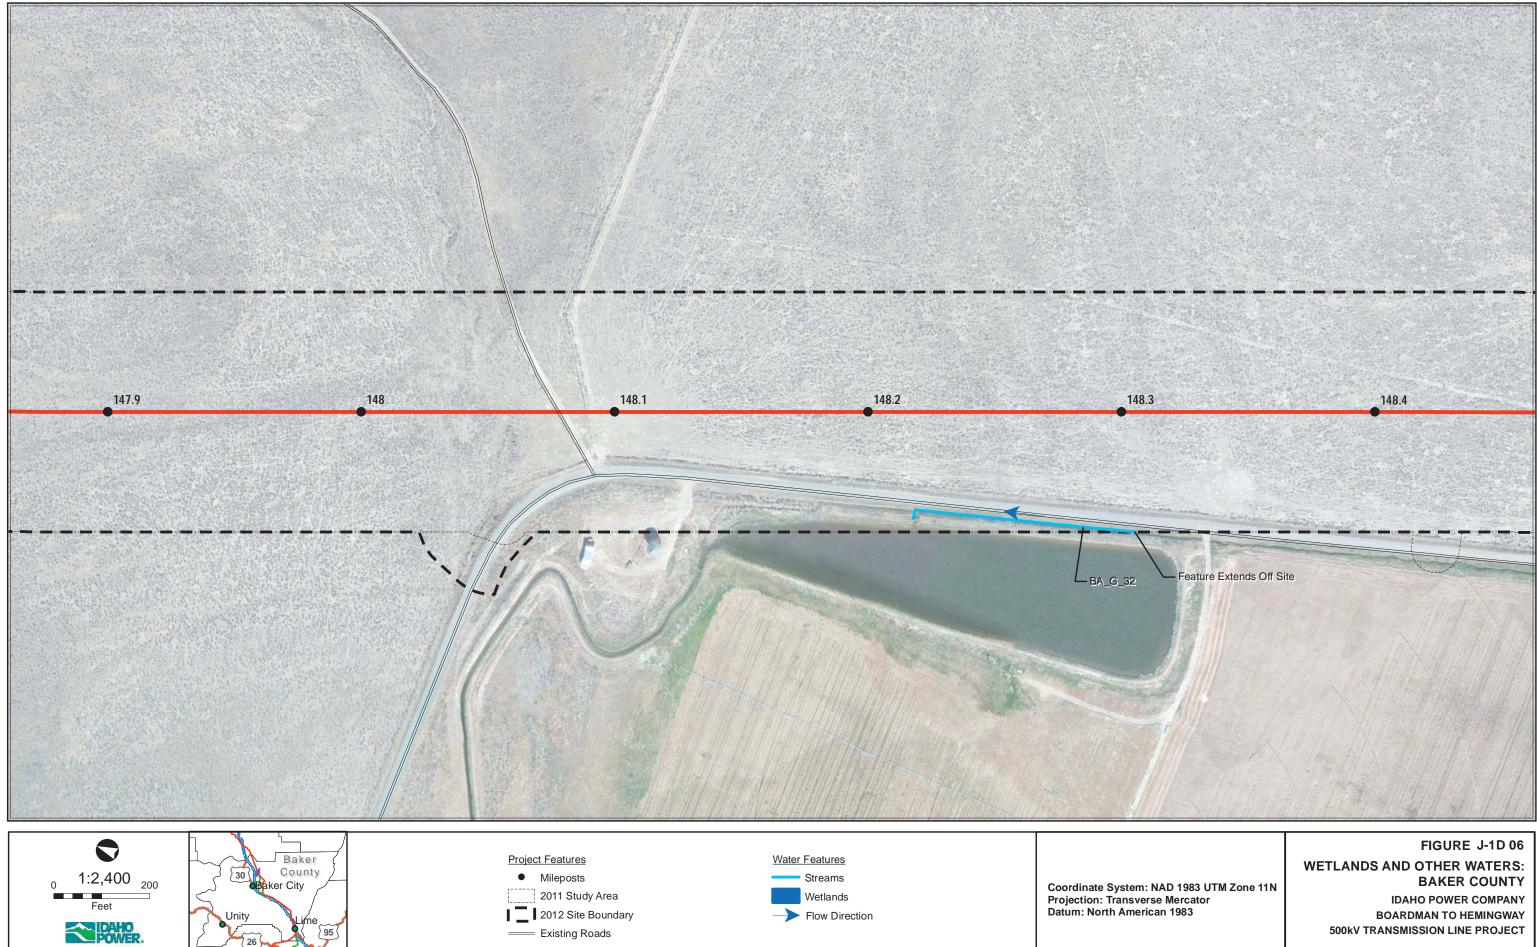

BAKER COUNTY IDAHO POWER COMPANY **BOARDMAN TO HEMINGWAY** 500kV TRANSMISSION LINE PROJECT

Wetlands

2011 Study Area

2012 Site Boundary

= Existing Roads

Feet

**DAHO** POWER

Last Saved: 23 Jan 2013 File: Z:\UtilServ\Boardman\_Hemingway\Reports\006\_Wetland\_Resources\2012\_Field\_Report\_Wetland\_Data\Report Data\Exhibit\_J\_2012\ExhibitJ\_EFSC\FigJ-1-5a\_Baker\_Detail.mxd

Coordinate System: NAD 1983 UTM Zone 11N Projection: Transverse Mercator Datum: North American 1983

BAKER COUNTY IDAHO POWER COMPANY **BOARDMAN TO HEMINGWAY** 500kV TRANSMISSION LINE PROJECT

Last Saved: 23 Jan 2013 File: Z:\UtilServ\Boardman\_Hemingway\Reports\006\_Wetland\_Resources\2012\_Field\_Report\_Wetland\_Data\Report Data\Exhibit\_J\_2012\ExhibitJ\_EFSC\FigJ-1-5a\_Baker\_Detail.mxd

WETLANDS AND OTHER WATERS: BAKER COUNTY IDAHO POWER COMPANY **BOARDMAN TO HEMINGWAY** 500kV TRANSMISSION LINE PROJECT

Water Features

Streams

Wetlands

Last Saved: 23 Jan 2013 File: Z:\UtilServ\Boardman\_Hemingway\Reports\006\_Wetland\_Resources\2012\_Field\_Report\_Wetland\_Data\Report Data\Exhibit\_J\_2012\Exhibit\_J\_EFSC\FigJ-1-5a\_Baker\_Detail.mxd

Project Features

Mileposts

2011 Study Area

2012 Site Boundary

= Existing Roads

Coordinate System: NAD 1983 UTM Zone 11N Projection: Transverse Mercator Datum: North American 1983 WETLANDS AND OTHER WATERS: BAKER COUNTY IDAHO POWER COMPANY BOARDMAN TO HEMINGWAY 500kV TRANSMISSION LINE PROJECT