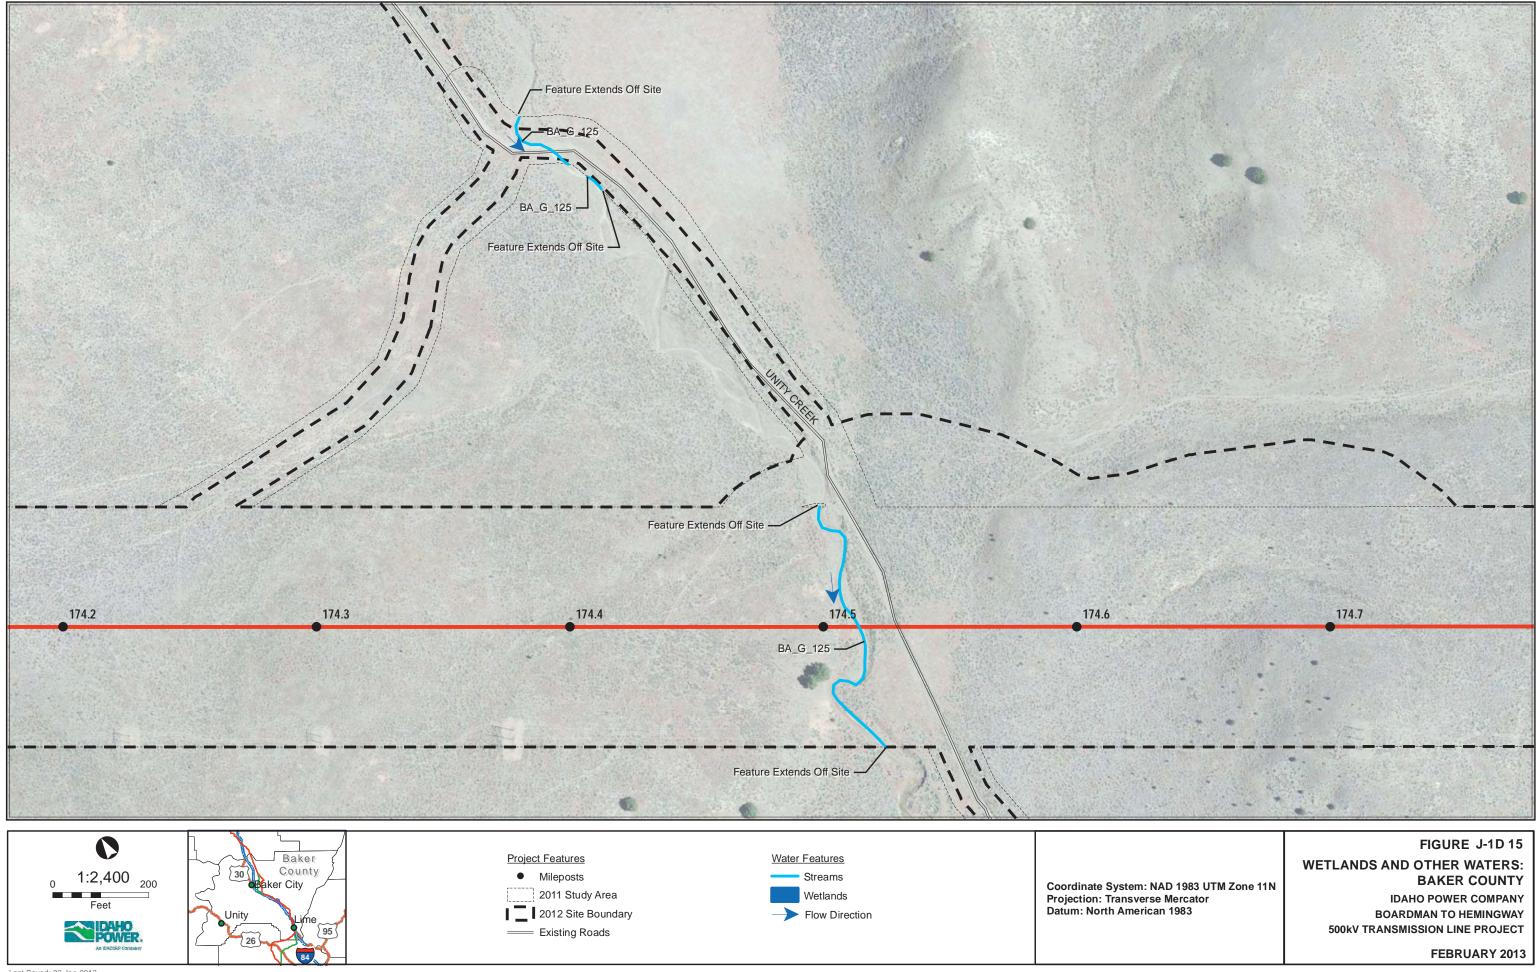

FIGURE J-1D 16 WETLANDS AND OTHER WATERS: BAKER COUNTY IDAHO POWER COMPANY **BOARDMAN TO HEMINGWAY** 500kV TRANSMISSION LINE PROJECT

Last Saved: 23 Jan 2013 File: Z:\UtilServ\Boardman\_Hemingway\Reports\006\_Wetland\_Resources\2012\_Field\_Report\_Wetland\_Data\Report Data\Exhibit\_J\_2012\ExhibitJ\_EFSC\FigJ-1-5a\_Baker\_Detail.mxd