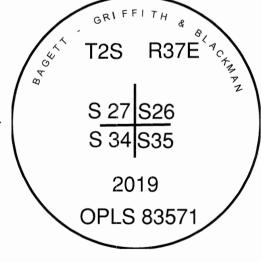

### DESCRIPTION OF MONUMENT AND ACCESSORIES I ESTABLISHED TO MONUMENT THE ORIGINAL LOCATION OF THIS CORNER:

At the cross of the found "X" I set a 4" rebar drilled into the rock with 2" brass cap marked as shown below, cemented in flush, from which:

I hereby certify that the corner was monumented on April 12, 2019. Witness: Kyle A. Tucker

REGISTERED **PROFESSIONAL** LAND SURVEYOR OREGON JEFFREY S. HSU 83571

Renewal Date: June 30, 2019

T2S R37EV-17

S

34

#### COMMENTS:

2" brass cap on 5/8" diameter rebar 4 inches long, drilled into 3 1/2 ft. diameter Boulder (cap marked as shown)

REGISTERED **PROFESSIONAL** LAND SURVEYOR

OREGON

RICK G. ROBINSON 2219

Renewal Date: December 31, 2020