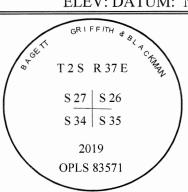

## UNION COUNTY, OREGON **OREGON STATE PLANE, NORTH ZONE (3601)**

STA NAME:

2019015

SECTION CORNER COMMON TO SECTIONS 26, 27, 34 AND 35

TWP.

2 S RGE. 37 E.

GEODETIC COORD: NAD 83(91)

DATE TIED: April 12, 2019

ELEV:

3263.75

US FT.

ELEV: DATUM: NGVD 29

#### COMMENTS:

2" brass cap on 5/8" diameter rebar 4 inches long, drilled into 3 1/2 ft. diameter Boulder (cap marked as shown)

REGISTERED **PROFESSIONAL** LAND SURVEYOR

OREGON

RICK G. ROBINSON 2219

Renewal Date: December 31, 2020